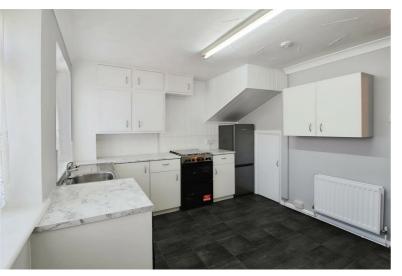

Upon entering, you are welcomed into a spacious reception room that provides a warm and inviting atmosphere, perfect for relaxation or entertaining guests. The layout is thoughtfully designed to maximise space and light, creating a homely feel throughout. The maisonette also boasts a well-appointed bathroom, ensuring all your daily needs are met with ease.