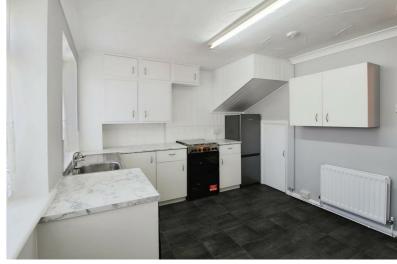

Upon entering, you are welcomed into a spacious reception room that provides a warm and inviting atmosphere, perfect for relaxation or entertaining guests. The layout is thoughtfully designed to maximise space and light, creating a homely feel throughout. The maisonette also boasts a well-appointed bathroom, ensuring all your daily needs are met with ease.