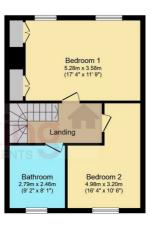

## £1,575 PCM

= 2 EPC C

Second Floor Floor area 48.6 sq.m. (523 sq.ft.)

Total floor area: 108.5 sq.m. (1,168 sq.ft.)

Floor area 11.3 sq.m. (122 sq.ft.)

This floor plan is for illustrative purposes only. It is not drawn to scale. Any measurements, floor areas (including any total floor area), openings and orientations are approximate. No details are guaranteed, they cannot be relied upon for any purpose and do not form any part of any agreement. No liability is taken for any error,