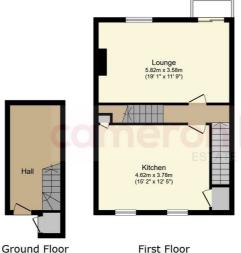

## £1,575 PCM

= 2 EPC C

Second Floor Floor area 48.6 sq.m. (523 sq.ft.)

Total floor area: 108.5 sq.m. (1,168 sq.ft.)

Floor area 11.3 sq.m. (122 sq.ft.)

This floor plan is for illustrative purposes only. It is not drawn to scale. Any measurements, floor areas (including any total floor area), openings and orientations are approximate. No details are guaranteed, they cannot be relied upon for any purpose and do not form any part of any agreement. No liability is taken for any error,