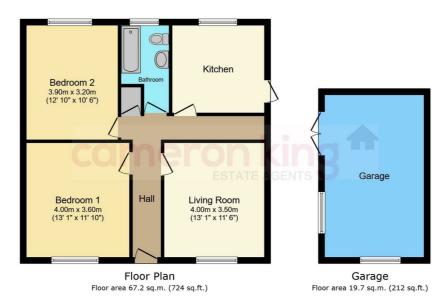

## £1,700 PCM

**2** EPC D

Total floor area: 86.9 sq.m. (935 sq.ft.)

This floor plan is for illustrative purposes only. It is not drawn to scale. Any measurements, floor areas (including any total floor area), openings and orientations are approximate. No details are guaranteed, they cannot be relied upon for any purpose and do not form any part of any agreement. No liability is taken for any error,