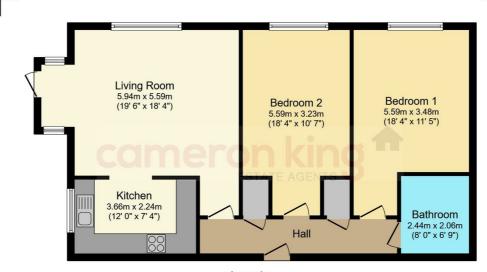

## £1,600 PCM

**2** EPC C

Floor Plan

Floor area 81.6 sq.m. (879 sq.ft.)

Total floor area: 81.6 sq.m. (879 sq.ft.)

This floor plan is for illustrative purposes only. It is not drawn to scale. Any measurements, floor areas (including any total floor area), openings and orientations are approximate. No details are guaranteed, they cannot be relied upon for any purpose and do not form any part of any agreement. No liability is taken for any error,