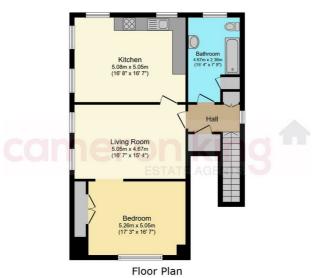

## £1,100 PCM

Total floor area: 71.4 sq.m. (769 sq.ft.)

This floor plan is for illustrative purposes only. It is not drawn to scale. Any measurements, floor areas (including any total floor area), openings and orientations are approximate. No defails are guaranteed, they cannot be relied upon for any purposes and do not form any part of any agreement. No liability is taken for any error, omission or misstatement. A party must rely upon its own inspection(s). Powered by www.Propertybox.io