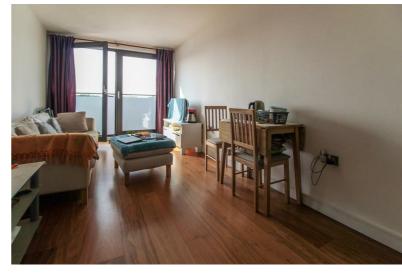

Entering the property, you will find a wide hallway with a handy storage cupboard and doors to the main living area, bedroom and bathroom. You will also instantly pick up on the clean finish and excellent presentation which continues throughout. The main living area is a light and spacious room offering plenty of space for your furniture including settees along with a table if you wish. Double doors lead out onto a Juliette balcony. Positioned on the edge of the development you also have a pleasant outlook. From the main living area a door leads into the modern kitchen being well equipped with a range of eye and base level units, work surface area, built in electric hob and oven.