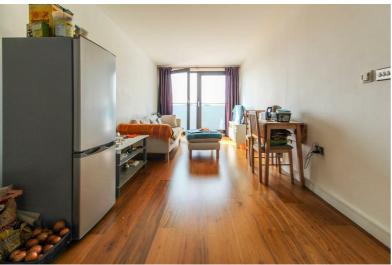

Entering the property, you will find a wide hallway with a handy storage cupboard and doors to the main living area, bedroom and bathroom. You will also instantly pick up on the clean finish and excellent presentation which continues throughout. The main living area is a light and spacious room offering plenty of space for your furniture including settees along with a table if you wish. Double doors lead out onto a Juliette balcony. Positioned on the edge of the development you also have a pleasant outlook. From the main living area a door leads into the modern kitchen being well equipped with a range of eye and base level units, work surface area, built in electric hob and oven.