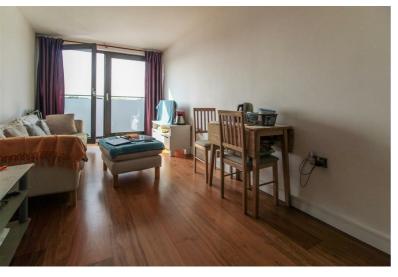

Entering the property, you will find a wide hallway with a handy storage cupboard and doors to the main living area, bedroom and bathroom. You will also instantly pick up on the clean finish and excellent presentation which continues throughout. The main living area is a light and spacious room offering plenty of space for your furniture including settees along with a table if you wish. Double doors lead out onto a Juliette balcony. Positioned on the edge of the development you also have a pleasant outlook. From the main living area a door leads into the modern kitchen being well equipped with a range of eye and base level units, work surface area, built in electric hob and oven.