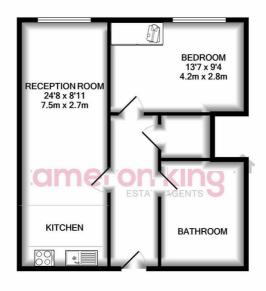

## TOTAL APPROX. FLOOR AREA 540 SQ.FT. (50.2 SQ.M.)

Whilst every attempt has been made to ensure the accuracy of the floor plan contained here, measurements of doors, windows, rooms and any other items are approximate and no responsibility is taken for any error, omission, or mis-statement. This plan is for illustrative purposes only and should be used as such by any prospective purchaser. The services, systems and appliances shown have not been tested and no guarantee as to their operability or efficiency can be given Made with Metropix ©2020