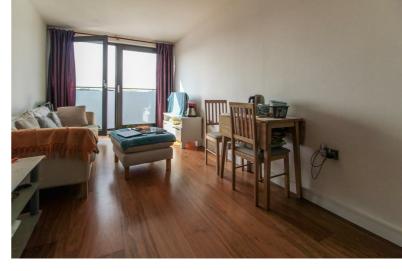

Entering the property, you will find a wide hallway with a handy storage cupboard and doors to the main living area, bedroom and bathroom. You will also instantly pick up on the clean finish and excellent presentation which continues throughout. The main living area is a light and spacious room offering plenty of space for your furniture including settees along with a table if you wish. Double doors lead out onto a Juliette balcony. Positioned on the edge of the development you also have a pleasant outlook. From the main living area a door leads into the modern kitchen being well equipped with a range of eye and base level units, work surface area, built in electric hob and oven.