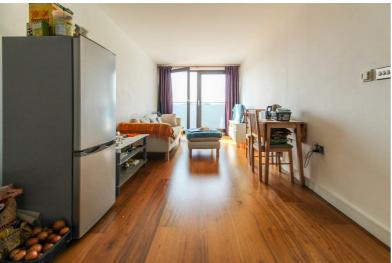

Entering the property, you will find a wide hallway with a handy storage cupboard and doors to the main living area, bedroom and bathroom. You will also instantly pick up on the clean finish and excellent presentation which continues throughout. The main living area is a light and spacious room offering plenty of space for your furniture including settees along with a table if you wish. Double doors lead out onto a Juliette balcony. Positioned on the edge of the development you also have a pleasant outlook. From the main living area a door leads into the modern kitchen being well equipped with a range of eye and base level units, work surface area, built in electric hob and oven.