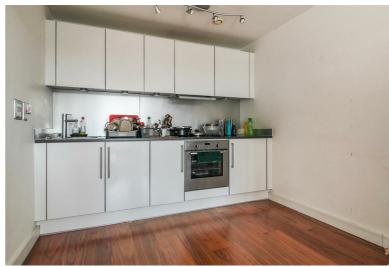

Entering the property, you will find a wide hallway with a handy storage cupboard and doors to the main living area, bedroom and bathroom. You will also instantly pick up on the clean finish and excellent presentation which continues throughout. The main living area is a light and spacious room offering plenty of space for your furniture including settees along with a table if you wish. Double doors lead out onto a Juliette balcony. Positioned on the edge of the development you also have a pleasant outlook. From the main living area a door leads into the modern kitchen being well equipped with a range of eye and base level units, work surface area, built in electric hob and oven.