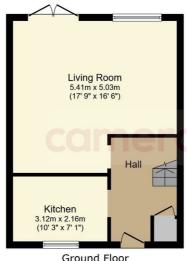

## £1,850 PCM

**≡3** EPC C

First Floor Floor area 39.4 sq.m. (424 sq.ft.)

Total floor area: 78.9 sq.m. (849 sq.ft.)