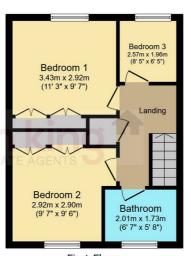

## **SCAFELL ROAD** SLOUGH, SL2 1TY

Nestled on Scafell Road in the vibrant town of Slough, this delightful property offers a perfect blend of comfort and convenience. With a generous living space of 990 square feet, this home features three wellproportioned bedrooms, including two spacious double bedrooms, ideal for families or those seeking extra room for guests or a home

## office.

The property boasts a welcoming reception room, perfect for relaxation or entertaining friends and family. The bathroom is thoughtfully designed to cater to your daily needs. One of the standout features of this home is the large rear garden, providing an excellent outdoor space for gardening, play, or simply enjoying the fresh air.