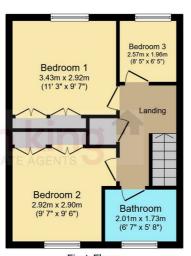

## £1,900 PCM

**≡3** EPC C

First Floor Floor area 39.4 sq.m. (424 sq.ft.)

Total floor area: 78.9 sq.m. (849 sq.ft.)