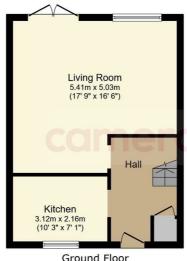

## £1,900 PCM

**≡3** EPC C

First Floor Floor area 39.4 sq.m. (424 sq.ft.)

Total floor area: 78.9 sq.m. (849 sq.ft.)