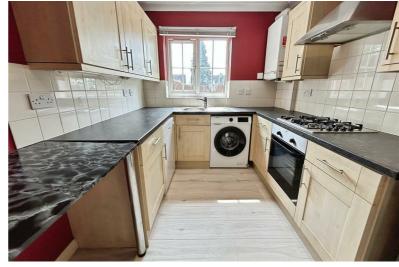

£1,150 PCM

= 1 EPC C

for relaxation and social gatherings.

The property includes a spacious bedroom, offering a tranquil retreat at the end of the day. The bathroom is conveniently situated for easy access by residents and guests and includes a panel enclosed bath, wc, wash hand basin and separate shower cubicle. Noteworthy features of this property include a private rear garden, one allocated parking space, and visitor parking, catering to those with vehicles.