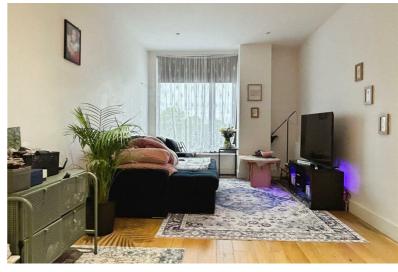

Entering the property, you will find a wide hallway with a handy storage cupboard and doors to the main living area, bedroom and bathroom. You will also instantly pick up on the clean finish and excellent presentation which continues throughout. The open plan living area is a light and spacious room offering plenty of space for your furniture including settees along with a table if you wish whilst the modern kitchen being well equipped with a range of eye and base level units, work surface area, built in electric hob and oven.

The bathroom is fitted with a grey suite including bath with wall mounted shower attachment along with tiled floor and glass shower screen. The bedroom is a good double bedroom offering ample space for a double bed and other furniture.