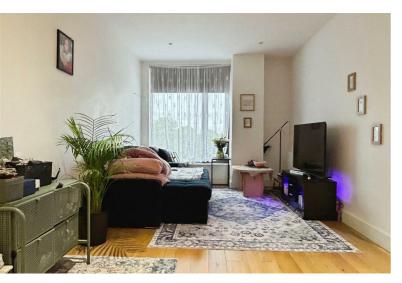

Entering the property, you will find a wide hallway with a handy storage cupboard and doors to the main living area, bedroom and bathroom. You will also instantly pick up on the clean finish and excellent presentation which continues throughout. The open plan living area is a light and spacious room offering plenty of space for your furniture including settees along with a table if you wish whilst the modern kitchen being well equipped with a range of eye and base level units, work surface area, built in electric hob and oven.

The bathroom is fitted with a grey suite including bath with wall mounted shower attachment along with tiled floor and glass shower screen. The bedroom is a good double bedroom offering ample space for a double bed and other furniture.