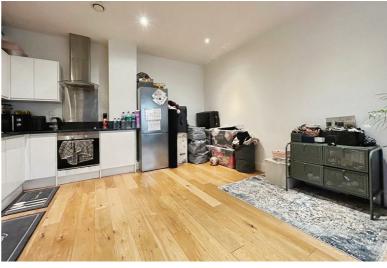

Entering the property, you will find a wide hallway with a handy storage cupboard and doors to the main living area, bedroom and bathroom. You will also instantly pick up on the clean finish and excellent presentation which continues throughout. The open plan living area is a light and spacious room offering plenty of space for your furniture including settees along with a table if you wish whilst the modern kitchen being well equipped with a range of eye and base level units, work surface area, built in electric hob and oven.