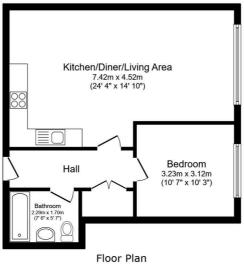

accessible.

£190,000

<u>1</u> 1

= 1 EPC E

Floor Plan Floor area 52.5 sq.m. (565 sq.ft.)

Total floor area: 52.5 sq.m. (565 sq.ft.)

This floor plan is for illustrative purposes only. It is not drawn to scale. Any measurements, floor areas (including any total floor area), openings and orientations are approximate. No details are guaranteed, they cannot be relied upon for any purpose and do not form any part of any agreement. No liability is taken for any error,