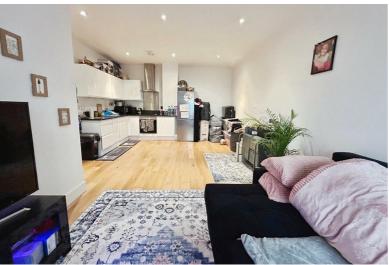

Entering the property, you will find a wide hallway with a handy storage cupboard and doors to the main living area, bedroom and bathroom. You will also instantly pick up on the clean finish and excellent presentation which continues throughout. The open plan living area is a light and spacious room offering plenty of space for your furniture including settees along with a table if you wish whilst the modern kitchen being well equipped with a range of eye and base level units, work surface area, built in electric hob and oven.