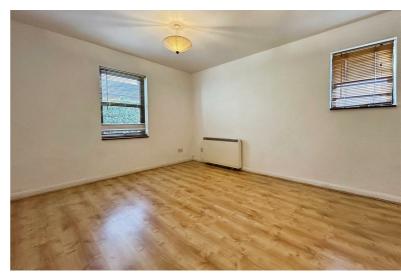

near local amenities, parks, and major road connections, this property is offered with no onward chain, making it ideal for first-time buyers or investors.

Upon entering, you are greeted by an entrance hall that leads to all rooms. The spacious main living area, measuring over 14 feet, offers ample space for seating, dining, and additional furnishings. The kitchen is fitted with a range of storage units, a work surface, a built-in hob, an oven, and provisions for a fridge/freezer and washing machine. The bedroom is a comfortable double size, while the bathroom includes a white suite, a bath with an electric shower, a WC, a hand basin, and tiled flooring with partially tiled walls.