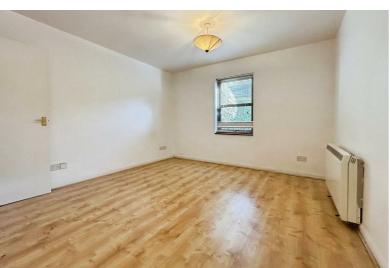

near local amenities, parks, and major road connections, this property is offered with no onward chain, making it ideal for first-time buyers or investors.

Upon entering, you are greeted by an entrance hall that leads to all rooms. The spacious main living area, measuring over 14 feet, offers ample space for seating, dining, and additional furnishings. The kitchen is fitted with a range of storage units, a work surface, a built-in hob, an oven, and provisions for a fridge/freezer and washing machine. The bedroom is a comfortable double size, while the bathroom includes a white suite, a bath with an electric shower, a WC, a hand basin, and tiled flooring with partially tiled walls.