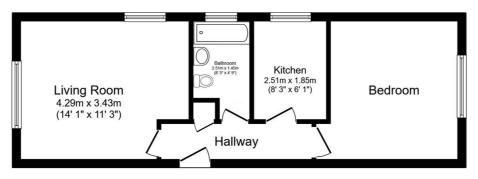

£180,000

= 1 EPC D

Floor Plan Floor area 39.3 sq.m. (423 sq.ft.)

Total floor area: 39.3 sq.m. (423 sq.ft.)

This floor plan is for illustrative purposes only. It is not drawn to scale. Any measurements, floor areas (including any total floor area), openings and orientations are approximate. No details are guaranteed, they cannot be relied upon for any purpose and do not form any part of any agreement. No liability is taken for any error,