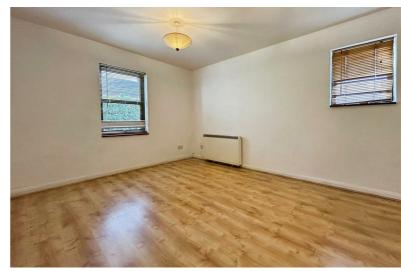

near local amenities, parks, and major road connections, this property is offered with no onward chain, making it ideal for first-time buyers or investors.

Upon entering, you are greeted by an entrance hall that leads to all rooms. The spacious main living area, measuring over 14 feet, offers ample space for seating, dining, and additional furnishings. The kitchen is fitted with a range of storage units, a work surface, a built-in hob, an oven, and provisions for a fridge/freezer and washing machine. The bedroom is a comfortable double size, while the bathroom includes a white suite, a bath with an electric shower, a WC, a hand basin, and tiled flooring with partially tiled walls.