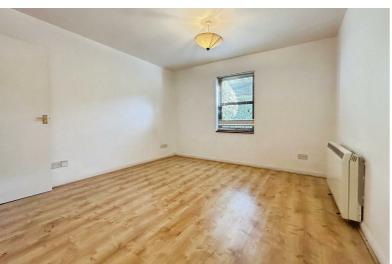

near local amenities, parks, and major road connections, this property is offered with no onward chain, making it ideal for first-time buyers or investors.

Upon entering, you are greeted by an entrance hall that leads to all rooms. The spacious main living area, measuring over 14 feet, offers ample space for seating, dining, and additional furnishings. The kitchen is fitted with a range of storage units, a work surface, a built-in hob, an oven, and provisions for a fridge/freezer and washing machine. The bedroom is a comfortable double size, while the bathroom includes a white suite, a bath with an electric shower, a WC, a hand basin, and tiled flooring with partially tiled walls.