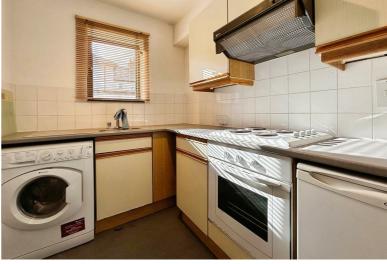

near local amenities, parks, and major road connections, this property is offered with no onward chain, making it ideal for first-time buyers or investors.

Upon entering, you are greeted by an entrance hall that leads to all rooms. The spacious main living area, measuring over 14 feet, offers ample space for seating, dining, and additional furnishings. The kitchen is fitted with a range of storage units, a work surface, a built-in hob, an oven, and provisions for a fridge/freezer and washing machine. The bedroom is a comfortable double size, while the bathroom includes a white suite, a bath with an electric shower, a WC, a hand basin, and tiled flooring with partially tiled walls.