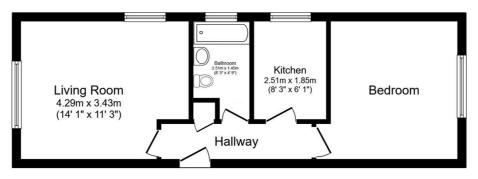

£185,000

Floor Plan Floor area 39.3 sq.m. (423 sq.ft.)

Total floor area: 39.3 sq.m. (423 sq.ft.)

This floor plan is for illustrative purposes only. It is not drawn to scale. Any measurements, floor areas (including any total floor area), openings and orientations are approximate. No details are guaranteed, they cannot be relied upon for any purpose and do not form any part of any agreement. No liability is taken for any error,