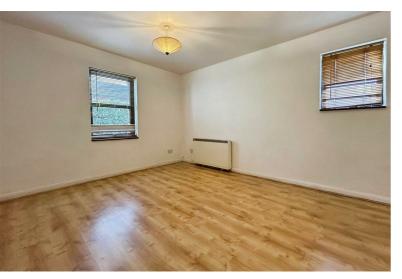

near local amenities, parks, and major road connections, this property is offered with no onward chain, making it ideal for first-time buyers or investors.

Upon entering, you are greeted by an entrance hall that leads to all rooms. The spacious main living area, measuring over 14 feet, offers ample space for seating, dining, and additional furnishings. The kitchen is fitted with a range of storage units, a work surface, a built-in hob, an oven, and provisions for a fridge/freezer and washing machine. The bedroom is a comfortable double size, while the bathroom includes a white suite, a bath with an electric shower, a WC, a hand basin, and tiled flooring with partially tiled walls.