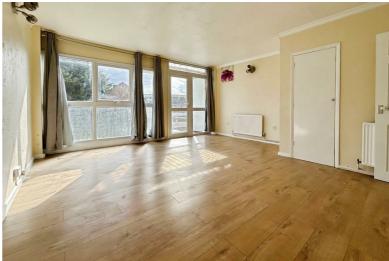

rest of the living areas for privacy and tranquillity. This room also boasts direct

£265,000

=3 EPC D

GROUND FLOOR 399 sq.ft. (37.0 sq.m.) approx. 1ST FLOOR 399 sq.ft. (37.0 sq.m.) approx.

TOTAL FLOOR AREA: 798 sq.ft. (74.1 sq.m.) approx.

access to a balcony, perfect for enjoying warm evenings outdoors.

The property also features a fully fitted kitchen bathed in natural light, providing a welcoming and bright space for meal preparation.