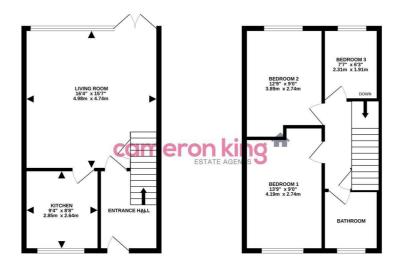

rest of the living areas for privacy and tranquillity. This room also boasts direct

£265,000

=3 EPC D

GROUND FLOOR 399 sq.ft. (37.0 sq.m.) approx. 1ST FLOOR 399 sq.ft. (37.0 sq.m.) approx.

TOTAL FLOOR AREA: 798 sq.ft. (74.1 sq.m.) approx.

Whist every attempt has been nate the ensure the accuracy of the floorpian contained here, installurement of doors, vendows, rooms and any other thems are approximate and no responsibility is share for any ere orisiston or mis-statement. This plant is for flexity may prospective purchased: The services, systems and appliances shown have not been tested and no guarant as the contraction of the services and appliances shown have not been tested and no guarant as as to their operability or efficiency can be gliven.