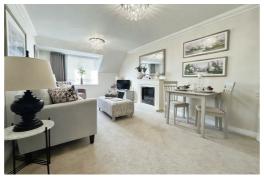

£416,950

=2 EPC

The development is thoughtfully designed to simplify your life, allowing you to enjoy your retirement to the fullest. Each apartment is self-contained with its own entrance, ensuring privacy and tranquility. There is a selection of one and two-bedroom apartments, each with slight variations in dimensions and room layout.

The communal Owner's Lounge, equipped with Wi-Fi and a coffee bar, is a popular amenity in all our lodges. The kitchens are tiled with coordinated worktops and include appliances such as waist-height oven, hob, hood, fridge/freezer, and washer/dryer. Tiled shower rooms are standard, with some apartments featuring separate en-suites and cloakrooms.