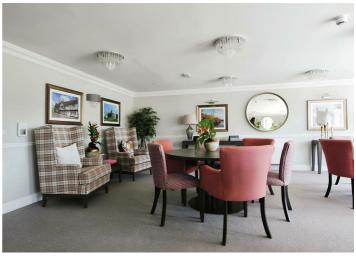

The communal Owner's Lounge, equipped with Wi-Fi and a coffee bar, is a popular amenity in all our lodges. The kitchens are tiled with coordinated worktops and include appliances such as waist-height oven, hob, hood, fridge/freezer, and washer/dryer. Tiled shower rooms are standard, with some apartments featuring separate en-suites and cloakrooms.