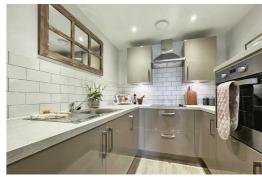

The communal Owner's Lounge, equipped with Wi-Fi and a coffee bar, is a popular amenity in all our lodges. The kitchens are tiled with coordinated worktops and include appliances such as waist-height oven, hob, hood, fridge/freezer, and washer/dryer. Tiled shower rooms are standard, with some apartments featuring separate en-suites and cloakrooms.