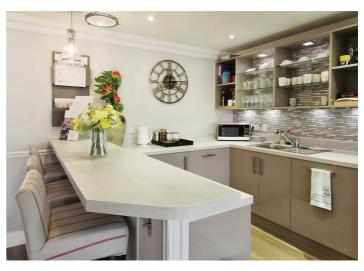

The communal Owner's Lounge, equipped with Wi-Fi and a coffee bar, is a popular amenity in all our lodges. The kitchens are tiled with coordinated worktops and include appliances such as waist-height oven, hob, hood, fridge/freezer, and washer/dryer. Tiled shower rooms are standard, with some apartments featuring separate en-suites and cloakrooms.