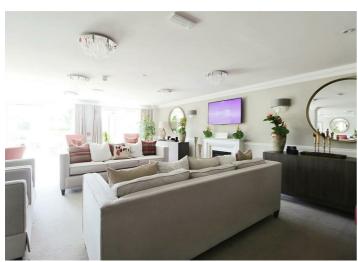

The communal Owner's Lounge, equipped with Wi-Fi and a coffee bar, is a popular amenity in all our lodges. The kitchens are tiled with coordinated worktops and include appliances such as waist-height oven, hob, hood, fridge/freezer, and washer/dryer. Tiled shower rooms are standard, with some apartments featuring separate en-suites and cloakrooms.