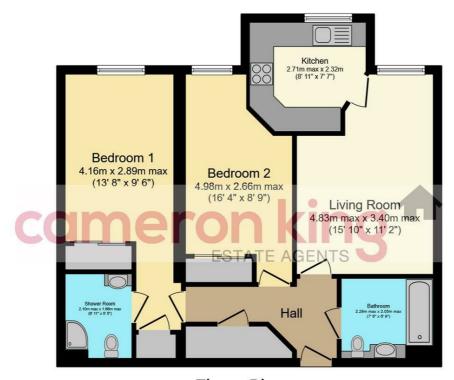

## **Directions**

Floor Plan

Floor area 68.3 m<sup>2</sup> (735 sq.ft.)

TOTAL: 68.3 m<sup>2</sup> (735 sq.ft.)

This floor plan is for illustrative purposes only. It is not drawn to scale. Any measurements, floor areas (including any total floor area), openings and orientations are approximate. No details are guaranteed, they cannot be relied upon for any purpose and do not form any part of any agreement. No liability is taken for any error, omission or misstatement. A party must rely upon its own inspection(s). Powered by www.Propertybox.io