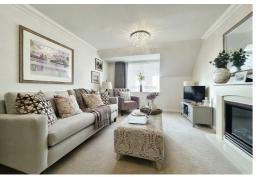

£416,950

=2 EPC

The development is thoughtfully designed to simplify your life, allowing you to enjoy your retirement to the fullest. Each apartment is self-contained with its own entrance, ensuring privacy and tranquility. There is a selection of one and two-bedroom apartments, each with slight variations in dimensions and room layout.

The communal Owner's Lounge, equipped with Wi-Fi and a coffee bar, is a popular amenity in all our lodges. The kitchens are tiled with coordinated worktops and include appliances such as waist-height oven, hob, hood, fridge/freezer, and washer/dryer. Tiled shower rooms are standard, with some apartments featuring separate en-suites and cloakrooms.