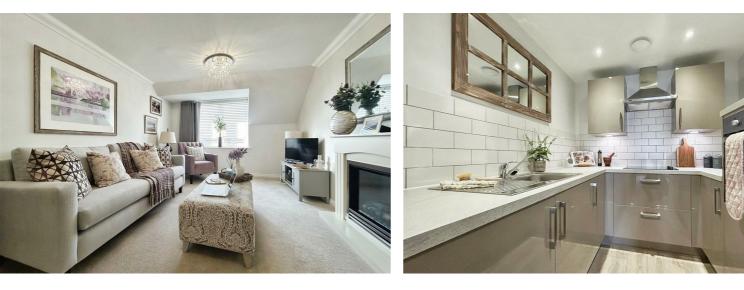

The communal Owner's Lounge, equipped with Wi-Fi and a coffee bar, is a popular amenity in all our lodges. The kitchens are tiled with coordinated worktops and include appliances such as waist-height oven, hob, hood, fridge/freezer, and washer/dryer. Tiled shower rooms are standard, with some apartments featuring separate en-suites and cloakrooms.