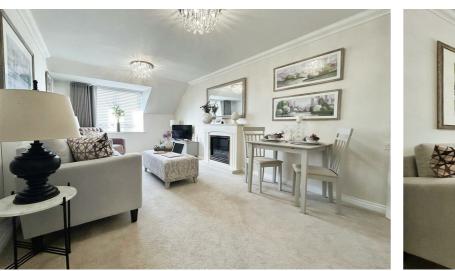

## £336,950

and two-bedroom apartments in Burnham, conveniently located near local amenities.

The development is thoughtfully designed to simplify your life, allowing you to enjoy your retirement to the fullest. Each apartment is self-contained with its own entrance, ensuring privacy and tranquility. There is a selection of one and two-bedroom apartments, each with slight variations in dimensions and room layout.

The communal Owner's Lounge, equipped with Wi-Fi and a coffee bar, is a popular amenity in all our lodges. The kitchens are tiled with coordinated worktops and include appliances such as waist-height oven, hob, hood, fridge/freezer, and washer/dryer. Tiled shower rooms are standard, with some apartments featuring separate en-suites and cloakrooms.