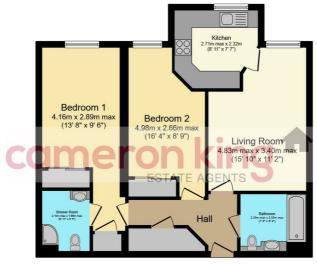

£414,950

Floor Plan

Floor area 68.3 m<sup>2</sup> (735 sq.ft.)

TOTAL: 68.3 m<sup>2</sup> (735 sq.ft.)

This floor plan is for illustrative purposes only. It is not drawn to scale. Any measurements, floor areas (including any total floor area), openings and orientations are approximate. No details are guaranteed, they cannot be relied upon for any purpose and do not form any part of any agreement. No liability is taken for any error, omission migraturement. A party must also upon the remaining and properties of the propertie