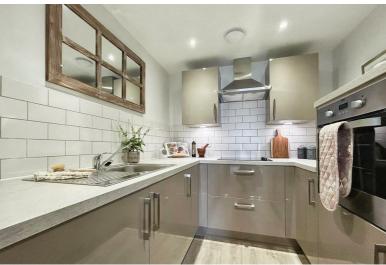

The communal Owner's Lounge, equipped with Wi-Fi and a coffee bar, is a popular amenity in all our lodges. The kitchens are tiled with coordinated worktops and include appliances such as waist-height oven, hob, hood, fridge/freezer, and washer/dryer. Tiled shower rooms are standard, with some apartments featuring separate en-suites and cloakrooms.