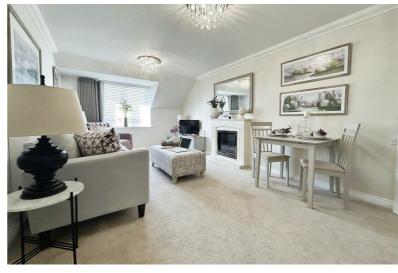

The communal Owner's Lounge, equipped with Wi-Fi and a coffee bar, is a popular amenity in all our lodges. The kitchens are tiled with coordinated worktops and include appliances such as waist-height oven, hob, hood, fridge/freezer, and washer/dryer. Tiled shower rooms are standard, with some apartments featuring separate en-suites and cloakrooms.