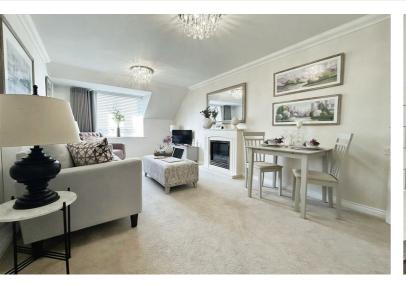

and two-bedroom apartments in Burnham, conveniently located near local amenities.

The development is thoughtfully designed to simplify your life, allowing you to enjoy your retirement to the fullest. Each apartment is self-contained with its own entrance, ensuring privacy and tranquility. There is a selection of one and two-bedroom apartments, each with slight variations in dimensions and room layout.

The communal Owner's Lounge, equipped with Wi-Fi and a coffee bar, is a popular amenity in all our lodges. The kitchens are tiled with coordinated worktops and include appliances such as waist-height oven, hob, hood, fridge/freezer, and washer/dryer. Tiled shower rooms are standard, with some apartments featuring separate en-suites and cloakrooms.