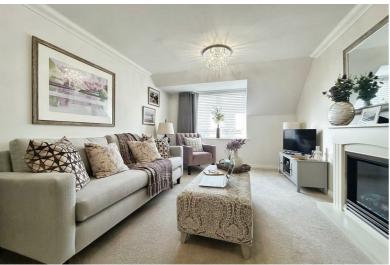

The communal Owner's Lounge, equipped with Wi-Fi and a coffee bar, is a popular amenity in all our lodges. The kitchens are tiled with coordinated worktops and include appliances such as waist-height oven, hob, hood, fridge/freezer, and washer/dryer. Tiled shower rooms are standard, with some apartments featuring separate en-suites and cloakrooms.