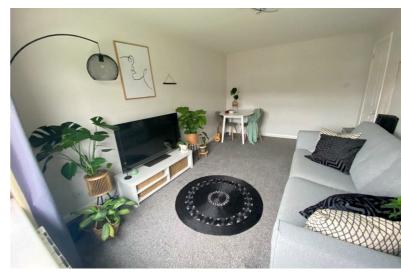

The inviting entrance hall provides access to all rooms. The generously sized living area is flooded with natural light and offers ample space for seating and furnishings. The fully equipped kitchen features a range of storage units, leek work surfaces and top of the range appliances including a Bosch washing machine, fridge freezer and dishwasher. The south facing bedroom, which is bathed in sunlight in the morning, is a spacious double room with inset wardrobe space, while the bathroom showcases a walk-in shower, wash basin, heated towel rail and WC with tiled walls.