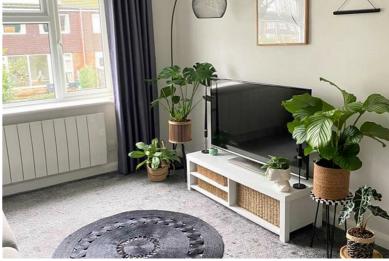

The inviting entrance hall provides access to all rooms. The generously sized living area is flooded with natural light and offers ample space for seating and furnishings. The fully equipped kitchen features a range of storage units, leek work surfaces and top of the range appliances including a Bosch washing machine, fridge freezer and dishwasher. The south facing bedroom, which is bathed in sunlight in the morning, is a spacious double room with inset wardrobe space, while the bathroom showcases a walk-in shower, wash basin, heated towel rail and WC with tiled walls.