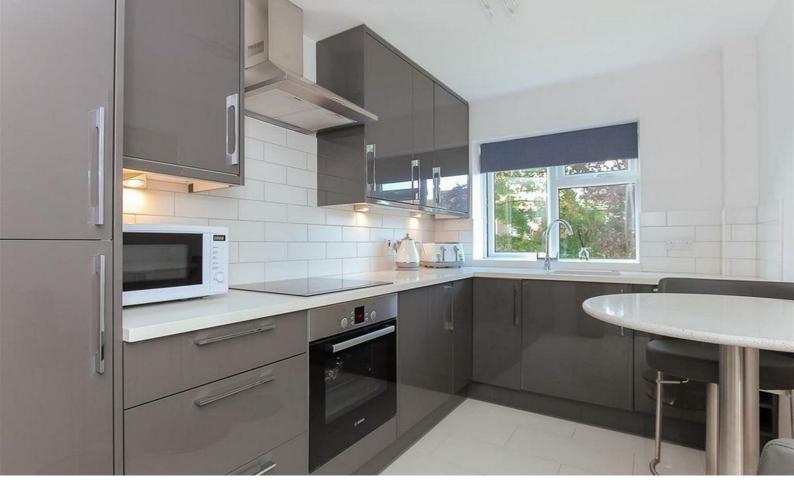

The inviting entrance hall provides access to all rooms. The generously sized living area is flooded with natural light and offers ample space for seating and furnishings. The fully equipped kitchen features a range of storage units, leek work surfaces and top of the range appliances including a Bosch washing machine, fridge freezer and dishwasher. The south facing bedroom, which is bathed in sunlight in the morning, is a spacious double room with inset wardrobe space, while the bathroom showcases a walk-in shower, wash basin, heated towel rail and WC with tiled walls.