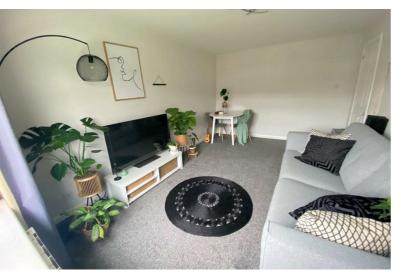

The inviting entrance hall provides access to all rooms. The generously sized living area is flooded with natural light and offers ample space for seating and furnishings. The fully equipped kitchen features a range of storage units, leek work surfaces and top of the range appliances including a Bosch washing machine, fridge freezer and dishwasher. The south facing bedroom, which is bathed in sunlight in the morning, is a spacious double room with inset wardrobe space, while the bathroom showcases a walk-in shower, wash basin, heated towel rail and WC with tiled walls.