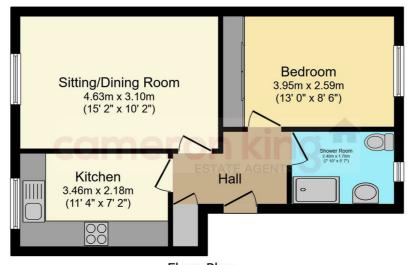

£200,000

=1 EPC D

Floor Plan
Floor area 42.4 m² (457 sq.ft.)

TOTAL: 42.4 m<sup>2</sup> (457 sq.ft.)

This floor plan is for illustrative purposes only. It is not drawn to scale. Any measurements, floor areas (including any total floor area), openings and orientations are approximate. No details are guaranteed, they cannot be relied upon for any purpose and do not form any part of any agreement. No liability is taken for any error, omission prestationers. A party must always the project to the project of the