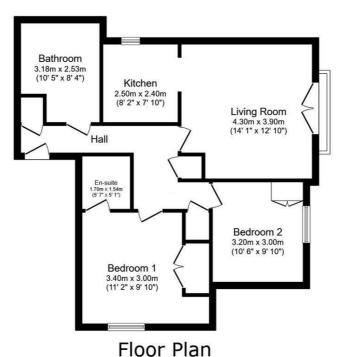

## **Directions**

Floor area 68.9 m<sup>2</sup> (741 sq.ft.)

TOTAL: 68.9 m<sup>2</sup> (741 sq.ft.)

This floor plan is for illustrative purposes only. It is not drawn to scale. Any measurements, floor areas (including any total floor area), openings and orientations are approximate. No details are guaranteed, they cannot be relied upon for any purpose and do not form any part of any agreement. No liability is taken for any error, omission or misstatement. A party must rely upon its own inspection(s). Powered by www.Propertybox.io