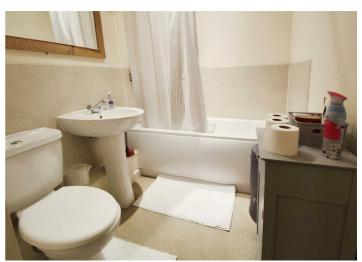

Both bedrooms are generously sized and come with built-in wardrobe space, while the master bedroom has direct access to the en-suite shower room. The main bathroom is fitted with a shower over a panel-enclosed bath, a WC, and a washbasin.