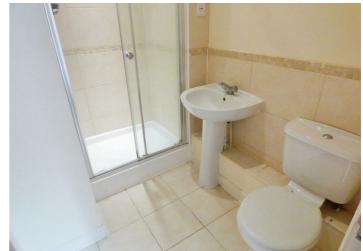

Both bedrooms are generously sized and come with built-in wardrobe space, while the master bedroom has direct access to the en-suite shower room. The main bathroom is fitted with a shower over a panel-enclosed bath, a WC, and a washbasin.