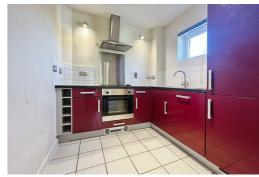

£250,000

provides easy access to Greater London via The Elizabeth Line, as well as major road networks and local amenities. This property is highly recommended for viewing.

Upon entering, you are greeted by a welcoming hallway that leads to all rooms and includes valuable storage cupboard space. The bright and airy main living area boasts a charming 'Juliette' balcony. The well-equipped kitchen features a variety of storage units, ample work surfaces, a built-in electric hob and oven, as well as an integrated dishwasher and fridge/freezer.