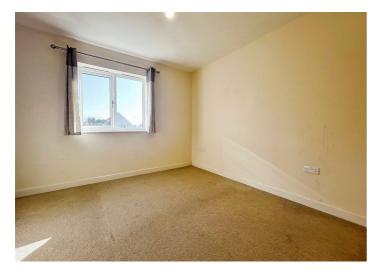

Both bedrooms are generously sized and come with built-in wardrobe space, while the master bedroom has direct access to the en-suite shower room. The main bathroom is fitted with a shower over a panel-enclosed bath, a WC, and a washbasin.