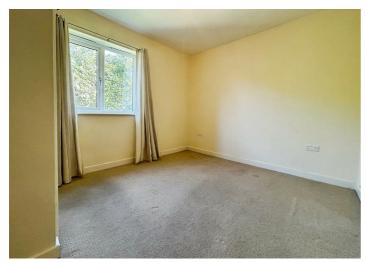

Both bedrooms are generously sized and come with built-in wardrobe space, while the master bedroom has direct access to the en-suite shower room. The main bathroom is fitted with a shower over a panel-enclosed bath, a WC, and a washbasin.