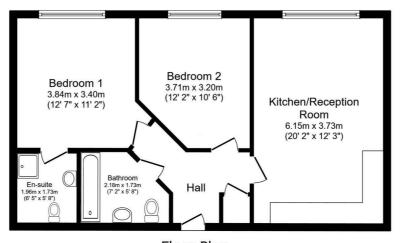

£245,000

Floor Plan

Floor area 62.2 m<sup>2</sup> (670 sq.ft.)

TOTAL: 62.2 m<sup>2</sup> (670 sq.ft.)

This floor plan is for illustrative purposes only. It is not drawn to scale. Any measurements, floor areas (including any total floor area), openings and orientations are approximate. No details are guaranteed, they cannot be relied upon for any purpose and do not form any part of any agreement. No liability is taken for any error, omission or misstatement. A party must refu upon its own inspection(s). Powered by www.Porcerbox.io