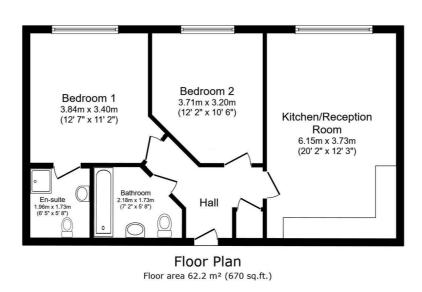

£250,000

🚔 2 EPC C

6--->

<del>گ</del> **2 🗳 1** 

TOTAL: 62.2 m<sup>2</sup> (670 sq.ft.) This floor plan is for illustrative purposes only. It is not drawn to scale. Any measurements, floor areas (including any total floor areas), openings and orientations are approximate. Objections are part of any approximated, they cannot be relied upon for any purpose and do not form any part of any agreement. No liability is taken for any error, omission or misstatement. A party must rely upon its own inspection(s). Powerd by www.Propertybox.io