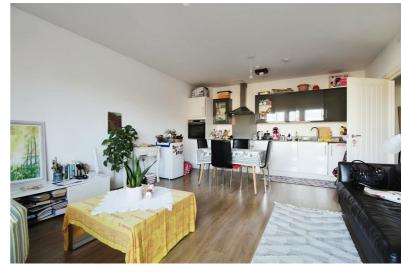

£222,000

**2** EPC B

Paddington in under 20 minutes and access across Central London via The Elizabeth Line, a well-connected bus network, and convenient car access.

The apartment is in pristine condition, offering two generous double bedrooms and a fully tiled bathroom with a shower over the bath. The bright and spacious open-plan living room and kitchen feature contemporary wooden flooring, creating a welcoming atmosphere. Additional storage space is provided by a utility cupboard in the hallway, which also houses a washing machine. Noteworthy amenities include a private balcony, one allocated parking space, and a recently refurbished building with a modern exterior that complements the apartment's stylish design.

This property is ideal for professionals, small families, or individuals seeking a well-connected urban lifestyle.

- Sold with no onward chain
- Easy access to M4 Motorway (Junction 6)
- Secure entry phone system
- Within 10 minute walk of Slough Mainline Train Station (Service across Central London via The Elizabeth Line)
- Access to lift
- Close to Slough Town Centre & shops
- Access to balcony
- Gas central heating throughout