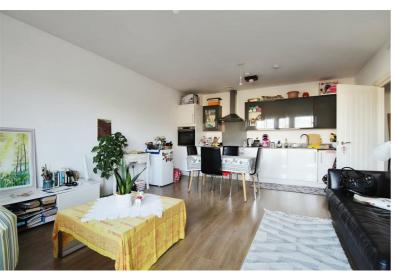

£240,000

**2** EPC B

Paddington in under 20 minutes and access across Central London via The Elizabeth Line, a well-connected bus network, and convenient car access.

The apartment is in pristine condition, offering two generous double bedrooms and a fully tiled bathroom with a shower over the bath. The bright and spacious open-plan living room and kitchen feature contemporary wooden flooring, creating a welcoming atmosphere. Additional storage space is provided by a utility cupboard in the hallway, which also houses a washing machine. Noteworthy amenities include a private balcony, one allocated parking space, and a recently refurbished building with a modern exterior that complements the apartment's stylish design.