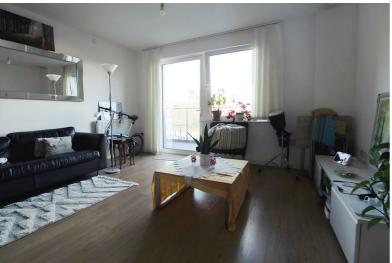

£240,000

**2** EPC B

Paddington in under 20 minutes and access across Central London via The Elizabeth Line, a well-connected bus network, and convenient car access.

The apartment is in pristine condition, offering two generous double bedrooms and a fully tiled bathroom with a shower over the bath. The bright and spacious open-plan living room and kitchen feature contemporary wooden flooring, creating a welcoming atmosphere. Additional storage space is provided by a utility cupboard in the hallway, which also houses a washing machine. Noteworthy amenities include a private balcony, one allocated parking space, and a recently refurbished building with a modern exterior that complements the apartment's stylish design.