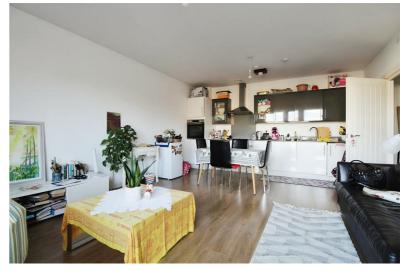

£240,000

**2** EPC B

Paddington in under 20 minutes and access across Central London via The Elizabeth Line, a well-connected bus network, and convenient car access.

The apartment is in pristine condition, offering two generous double bedrooms and a fully tiled bathroom with a shower over the bath. The bright and spacious open-plan living room and kitchen feature contemporary wooden flooring, creating a welcoming atmosphere. Additional storage space is provided by a utility cupboard in the hallway, which also houses a washing machine. Noteworthy amenities include a private balcony, one allocated parking space, and a recently refurbished building with a modern exterior that complements the apartment's stylish design.