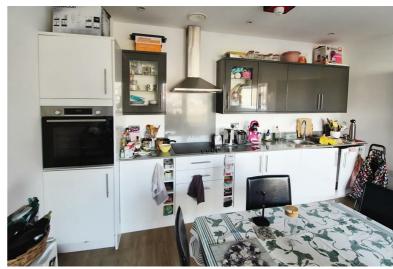

£240,000

**2** EPC B

Paddington in under 20 minutes and access across Central London via The Elizabeth Line, a well-connected bus network, and convenient car access.

The apartment is in pristine condition, offering two generous double bedrooms and a fully tiled bathroom with a shower over the bath. The bright and spacious open-plan living room and kitchen feature contemporary wooden flooring, creating a welcoming atmosphere. Additional storage space is provided by a utility cupboard in the hallway, which also houses a washing machine. Noteworthy amenities include a private balcony, one allocated parking space, and a recently refurbished building with a modern exterior that complements the apartment's stylish design.