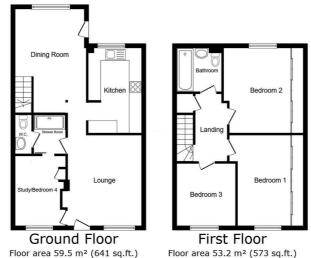

## £460,000

Floor area 53.2 m<sup>2</sup> (573 sq.ft.)

## TOTAL: 112.7 m<sup>2</sup> (1,213 sq.ft.)

r plan is for illustrative purposes only. It is not drawn to a ons are approximate. No details are guaranteed, they can ale. Any measurements, floor areas (including any total floor area), openings and tot be relied upon for any purpose and do not form any part of any agreement. No liability is non-lise one insertion (c). Deword but usual presentations:

Upon entry, you are welcomed by a cozy living room leading to the study/guest bedroom, shower room, kitchen, and dining room. The generously sized living area offers ample space for furniture, while the well-appointed kitchen features a variety of storage units and high-quality built-in appliances. The dining room accommodates a dining table and chairs, with a large window overlooking the rear garden with doorway access as well.. The versatile study/guest bedroom provides access to the shower room with a WC, washbasin, and double shower cubicle.

Upstairs, three bedrooms and a bathroom await, with two double bedrooms offering storage cupboards and a single bedroom. The bathroom is equipped with a panel-enclosed bath with a shower, washbasin, and WC.