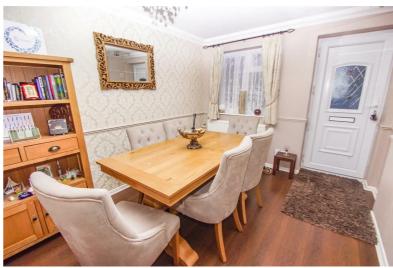

Upon entry, you are welcomed by a cozy living room leading to the study/guest bedroom, shower room, kitchen, and dining room. The generously sized living area offers ample space for furniture, while the well-appointed kitchen features a variety of storage units and high-quality built-in appliances. The dining room accommodates a dining table and chairs, with a large window overlooking the rear garden with doorway access as well.. The versatile study/guest bedroom provides access to the shower room with a WC, washbasin, and double shower cubicle.