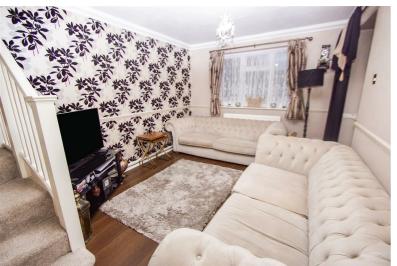

Upon entry, you are welcomed by a cozy living room leading to the study/guest bedroom, shower room, kitchen, and dining room. The generously sized living area offers ample space for furniture, while the well-appointed kitchen features a variety of storage units and high-quality built-in appliances. The dining room accommodates a dining table and chairs, with a large window overlooking the rear garden with doorway access as well.. The versatile study/guest bedroom provides access to the shower room with a WC, washbasin, and double shower cubicle.