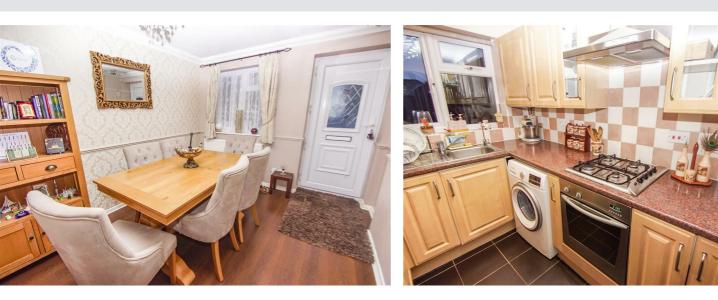

Upon entry, you are welcomed by a cozy living room leading to the study/guest bedroom, shower room, kitchen, and dining room. The generously sized living area offers ample space for furniture, while the well-appointed kitchen features a variety of storage units and high-quality built-in appliances. The dining room accommodates a dining table and chairs, with a large window overlooking the rear garden with doorway access as well.. The versatile study/guest bedroom provides access to the shower room with a WC, washbasin, and double shower cubicle.