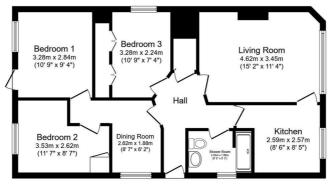

## **FAIRCROFT** SLOUGH, SL2 1HJ

\*\*\* 3 BEDROOM MAISONETTE WITH 3 CAR **DRIVEWAY** \*\*\*

£365,000

=3 EPC D

Outbuilding Floor area 7.8 sq.m. (84 sq.ft.)

Total floor area: 78.6 sq.m. (846 sq.ft.)

This floor plan is for illustrative purposes only. It is not drawn to scale. Any measurements, floor areas (including any total floor area), openings and orientations ar approximate. No details are guaranteed, they cannot be relied upon for any purpose and do not form any part of any agreement. No liability is taken for any error, omission or misstatement. A narry must rely unon its own insection(s). Powered by www.Procept/box.io