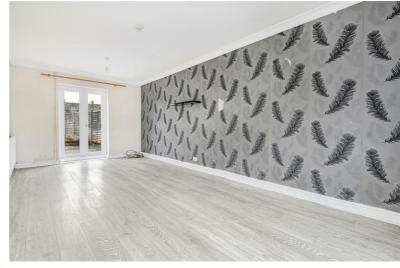

Upon entry, you are greeted by an entrance hall providing access to the main living area, kitchen, and staircase leading to the first floor, which includes extra storage space below. The main living area is spacious and well-lit, boasting a large front window and patio doors opening to the rear garden. There is ample space for seating arrangements and furniture, with the option to include a dining table. The kitchen is fully equipped with storage units at eye and base levels, a work surface area, an electric oven, gas hob, and room for a washing machine and fridge freezer. A door from the kitchen leads to the rear garden.