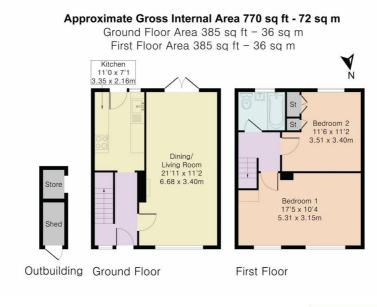

cameron king ESTATE AGENTS

£365,000

<u>1</u> <u>1</u> 1

Although Pink Plan Itd ensures the highest level of accuracy, measurements of doors, windows and rooms are approximate and no responsibility is taken for error, omission or misstatement. These plans are for representation purposes only as defined by RICS code of measuring practise. No guarantee is given on total square footage of the

Upon entry, you are greeted by an entrance hall providing access to the main living area, kitchen, and staircase leading to the first floor, which includes extra storage space below. The main living area is spacious and well-lit, boasting a large front window and patio doors opening to the rear garden. There is ample space for seating arrangements and furniture, with the option to include a dining table. The kitchen is fully equipped with storage units at eye and base levels, a work surface area, an electric oven, gas hob, and room for a washing machine and fridge freezer. A door from the kitchen leads to the rear garden.

Upstairs, there are two generously sized double bedrooms, with bedroom two featuring built-in wardrobe and cupboard space. The family bathroom includes a panel enclosed bath, WC, and wash hand basin.

he rear garden comprises a patio area leading to a lawn, with access to two brick sheds. The property also offers driveway parking for two vehicles at the front.