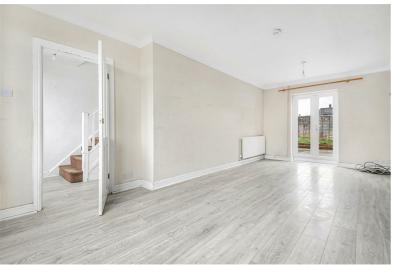

Upon entry, you are greeted by an entrance hall providing access to the main living area, kitchen, and staircase leading to the first floor, which includes extra storage space below. The main living area is spacious and well-lit, boasting a large front window and patio doors opening to the rear garden. There is ample space for seating arrangements and furniture, with the option to include a dining table. The kitchen is fully equipped with storage units at eye and base levels, a work surface area, an electric oven, gas hob, and room for a washing machine and fridge freezer. A door from the kitchen leads to the rear garden.