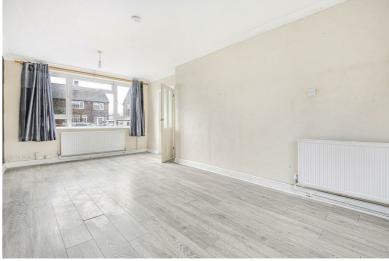

Upon entry, you are greeted by an entrance hall providing access to the main living area, kitchen, and staircase leading to the first floor, which includes extra storage space below. The main living area is spacious and well-lit, boasting a large front window and patio doors opening to the rear garden. There is ample space for seating arrangements and furniture, with the option to include a dining table. The kitchen is fully equipped with storage units at eye and base levels, a work surface area, an electric oven, gas hob, and room for a washing machine and fridge freezer. A door from the kitchen leads to the rear garden.