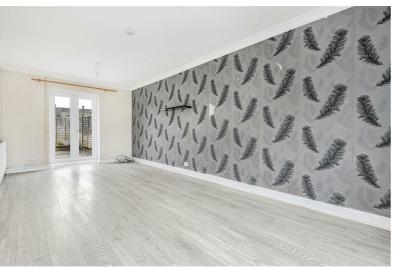

Upon entry, you are greeted by an entrance hall providing access to the main living area, kitchen, and staircase leading to the first floor, which includes extra storage space below. The main living area is spacious and well-lit, boasting a large front window and patio doors opening to the rear garden. There is ample space for seating arrangements and furniture, with the option to include a dining table. The kitchen is fully equipped with storage units at eye and base levels, a work surface area, an electric oven, gas hob, and room for a washing machine and fridge freezer. A door from the kitchen leads to the rear garden.