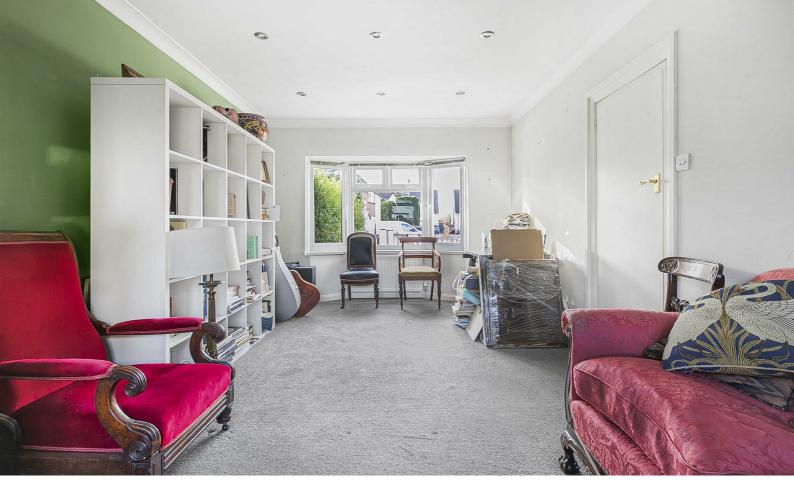

## £435,000

Upon entry, you are welcomed by an entrance hall leading to the living room, kitchen, and stairs to the upper level with storage space below. The spacious living room features a distinctive fireplace and ample room for furniture. The wellappointed kitchen includes plenty of storage, a built-in electric oven with gas hob, space for a washing machine and fridge freezer, and a door opening to the rear garden.