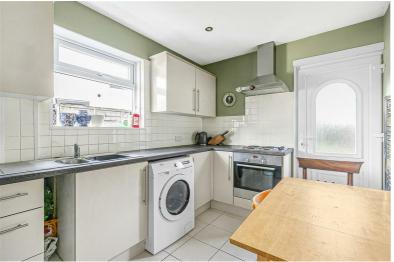

## £435,000

Upon entry, you are welcomed by an entrance hall leading to the living room, kitchen, and stairs to the upper level with storage space below. The spacious living room features a distinctive fireplace and ample room for furniture. The wellappointed kitchen includes plenty of storage, a built-in electric oven with gas hob, space for a washing machine and fridge freezer, and a door opening to the rear garden.