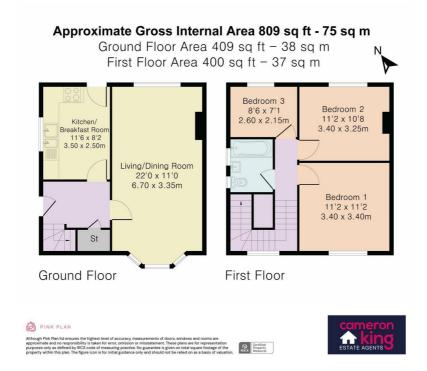

Upstairs, there are three bedrooms and a bathroom, with two of the bedrooms being generously sized doubles and one a good-sized single. The bathroom showcases a modern white suite with a panel enclosed bath, mixer tap wall-mounted shower, WC, and wash hand basin. The landing provides access to a sizable loft with potential for conversion (subject to planning permission).