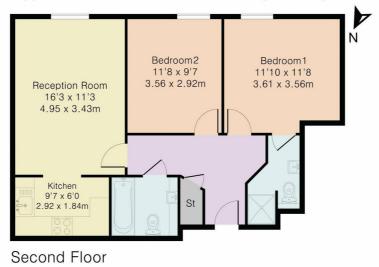

## Approximate Gross Internal Area 699 sq ft - 65 sq m

PINK PLAN

Although Pink Plan Itd ensures the highest level of accuracy, measurements of doors, windows and rooms are approximate and no responsibility is taken for error, omission or misstatement. These plans are for representation purposes only as defined by RICS code of measuring practise. No guarantee is given on total square footage of the plant of the plan

Elizabeth Line, major road links, and amenities viewing is highly recommended.

The spacious entrance hall is inviting and has doors to all rooms along with doors to a handy storage cupboard also being home to a new Pulsacoil water heater. The main living area is a great size and naturally light with floor to ceiling windows. The kitchen is well equipped with a range of eye and base level storage units, work surface area, built in electric hob, oven and space for a washing machine and fridge/freezer.

Both the bedrooms are excellent double bedrooms with the master bedroom having access to an en-suite bathroom, fitted with a shower cubicle, wc and wash hand basin. The main bathroom is fitted with a white suite including panelled bath tub, wash hand basin, wc and part tiled walls.