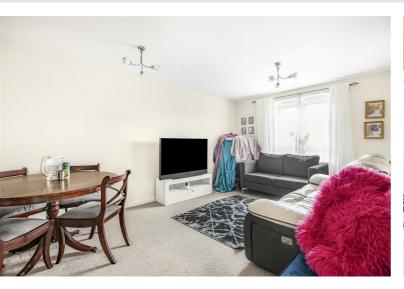

Elizabeth Line, major road links, and amenities viewing is highly recommended.

The spacious entrance hall is inviting and has doors to all rooms along with doors to a handy storage cupboard also being home to a new Pulsacoil water heater. The main living area is a great size and naturally light with floor to ceiling windows. The kitchen is well equipped with a range of eye and base level storage units, work surface area, built in electric hob, oven and space for a washing machine and fridge/freezer.