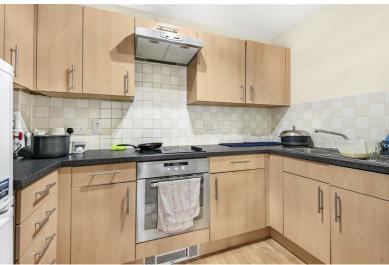

Elizabeth Line, major road links, and amenities viewing is highly recommended.

The spacious entrance hall is inviting and has doors to all rooms along with doors to a handy storage cupboard also being home to a new Pulsacoil water heater. The main living area is a great size and naturally light with floor to ceiling windows. The kitchen is well equipped with a range of eye and base level storage units, work surface area, built in electric hob, oven and space for a washing machine and fridge/freezer.