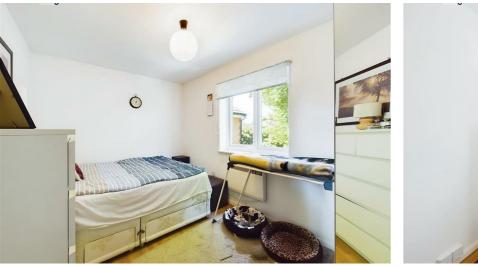

The spacious double bedroom offers plenty of room for relaxation and storage, thanks to the built-in wardrobes. The room is flooded with natural light, creating a warm and welcoming ambiance. The second bedroom, though single in size, also features built-in wardrobes and natural light.