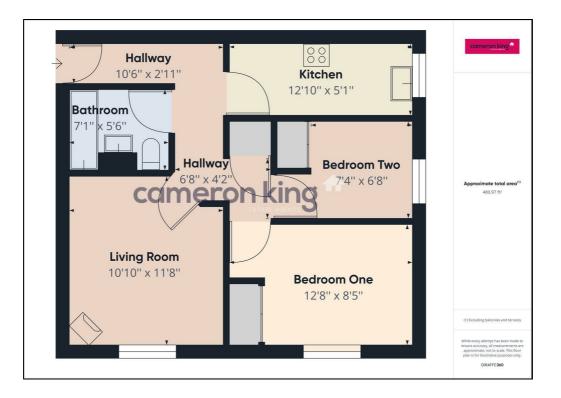

## **£255,000**

1993

The flat is in good condition, ensuring a hassle-free move-in experience. The reception room boasts a separate layout, providing a spacious area for relaxation and entertainment. The room is complemented by a charming fireplace, adding a touch of elegance to the space.

The modern kitchen is equipped with top-of-the-line appliances, making cooking a joyous experience. With ample natural light streaming through the windows, this kitchen creates a bright and inviting atmosphere.

The spacious double bedroom offers plenty of room for relaxation and storage, thanks to the built-in wardrobes. The room is flooded with natural light, creating a warm and welcoming ambiance. The second bedroom, though single in size, also features built-in wardrobes and natural light.

The fully fitted bathroom is designed to meet all your needs and guarantees a refreshing start to your day.

Additional features of this property include a fireplace and parking. These unique features further enhance the charm and practicality of this lovely flat.