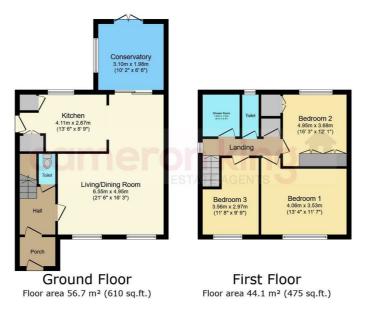

£450,000

**≡3** EPC C

TOTAL: 100.8 m<sup>2</sup> (1,085 sq.ft.)

This floor plan is for illustrative purposes only. It is not drawn to scale. Any measurements, floor areas (including any total floor area), openings and orientations are approximate. No details are guaranteed, they cannot be relied upon for any purpose and do not form any part of any agreement. No liability is taken for any error, omission or microtatement. A partic part of the upon its roup increased by use any expensively in the property of the property o

Upon entry, a porch leads to an inviting entrance hall with access to the living room, cloakroom, and stairs to the first floor. The living space features a working gas fire and ample room for furniture. The dining area provides access to the day room and kitchen, which offers storage units and space for appliances. The day room, with patio doors to the rear garden, offers versatile use.

Upstairs, three bedrooms and a bathroom with separate toilet are found. Two spacious double bedrooms feature storage cupboards, while the bathroom includes a walk-in shower and wash hand basin.

The low-maintenance rear garden includes a wooden shed and gated access to the front, with driveway parking for two vehicles.