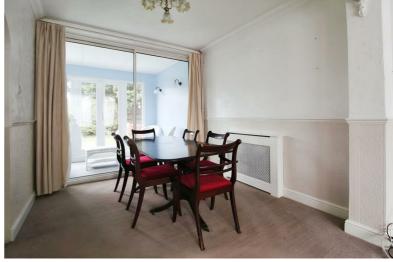

Upon entry, a porch leads to an inviting entrance hall with access to the living room, cloakroom, and stairs to the first floor. The living space features a working gas fire and ample room for furniture. The dining area provides access to the day room and kitchen, which offers storage units and space for appliances. The day room, with patio doors to the rear garden, offers versatile use.