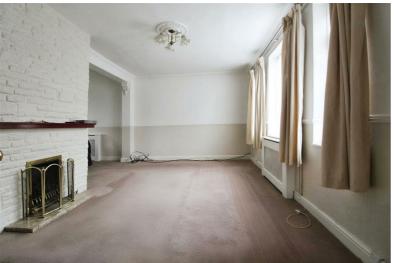

Upon entry, a porch leads to an inviting entrance hall with access to the living room, cloakroom, and stairs to the first floor. The living space features a working gas fire and ample room for furniture. The dining area provides access to the day room and kitchen, which offers storage units and space for appliances. The day room, with patio doors to the rear garden, offers versatile use.