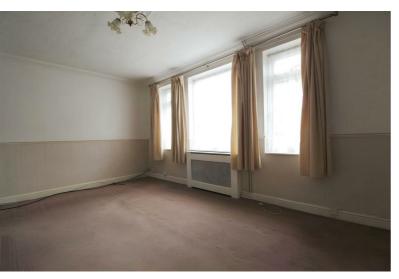

Upon entry, a porch leads to an inviting entrance hall with access to the living room, cloakroom, and stairs to the first floor. The living space features a working gas fire and ample room for furniture. The dining area provides access to the day room and kitchen, which offers storage units and space for appliances. The day room, with patio doors to the rear garden, offers versatile use.