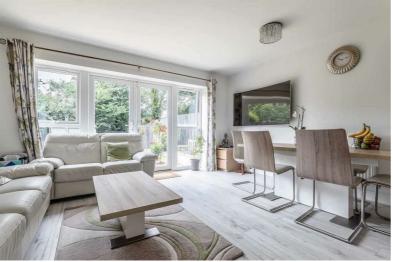

Built in 2014, the property is impeccably maintained and features an entrance hall leading to a downstairs cloakroom and an 11ft study/optional fifth bedroom. Towards the rear of the house, you'll find a 19ft open plan living room/dining area and kitchen equipped with modern high gloss cream cabinets, granite countertops, and integrated appliances such as a fridge freezer, dishwasher, and washing machine. The first floor includes an additional reception room with a double Juliet balcony and a spacious 15ft master bedroom at the front with fitted wardrobes and an en-suite shower room.