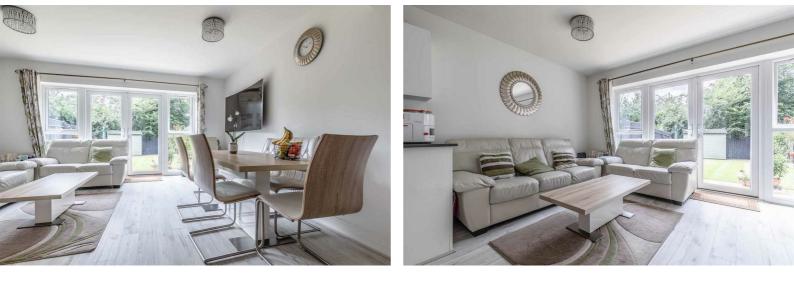

Built in 2014, the property is impeccably maintained and features an entrance hall leading to a downstairs cloakroom and an 11ft study/optional fifth bedroom. Towards the rear of the house, you'll find a 19ft open plan living room/dining area and kitchen equipped with modern high gloss cream cabinets, granite countertops, and integrated appliances such as a fridge freezer, dishwasher, and washing machine. The first floor includes an additional reception room with a double Juliet balcony and a spacious 15ft master bedroom at the front with fitted wardrobes and an en-suite shower room.