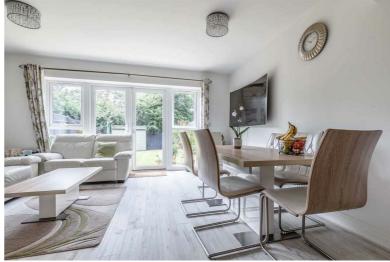

Built in 2014, the property is impeccably maintained and features an entrance hall leading to a downstairs cloakroom and an 11ft study/optional fifth bedroom. Towards the rear of the house, you'll find a 19ft open plan living room/dining area and kitchen equipped with modern high gloss cream cabinets, granite countertops, and integrated appliances such as a fridge freezer, dishwasher, and washing machine. The first floor includes an additional reception room with a double Juliet balcony and a spacious 15ft master bedroom at the front with fitted wardrobes and an en-suite shower room.