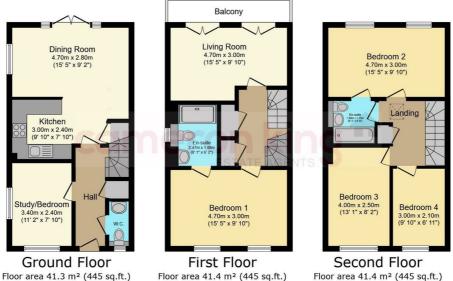

## £685,000

Floor area 41.4 m<sup>2</sup> (445 sq.ft.)

TOTAL: 124.1 m<sup>2</sup> (1,335 sq.ft.)

This floor plan is for illustrative purposes only. It is not drawn to scale. Any measurements, floor areas (including any total floor area), openings and orientations are approximate. No details are guaranteed, they cannot be relied upon for any purpose and do not form any part of any agreement. No liability is taken for any error, omission or

Built in 2014, the property is impeccably maintained and features an entrance hall leading to a downstairs cloakroom and an 11ft study/optional fifth bedroom. Towards the rear of the house, you'll find a 19ft open plan living room/dining area and kitchen equipped with modern high gloss cream cabinets, granite countertops, and integrated appliances such as a fridge freezer, dishwasher, and washing machine. The first floor includes an additional reception room with a double Juliet balcony and a spacious 15ft master bedroom at the front with fitted wardrobes and an en-suite shower room.

On the top floor, there is a second 15ft bedroom with a Jack and Jill bathroom, along with two more well-proportioned bedrooms.

The property offers two parking spaces at the front and a well-maintained rear garden featuring a lawn, patio area, and side gate access.