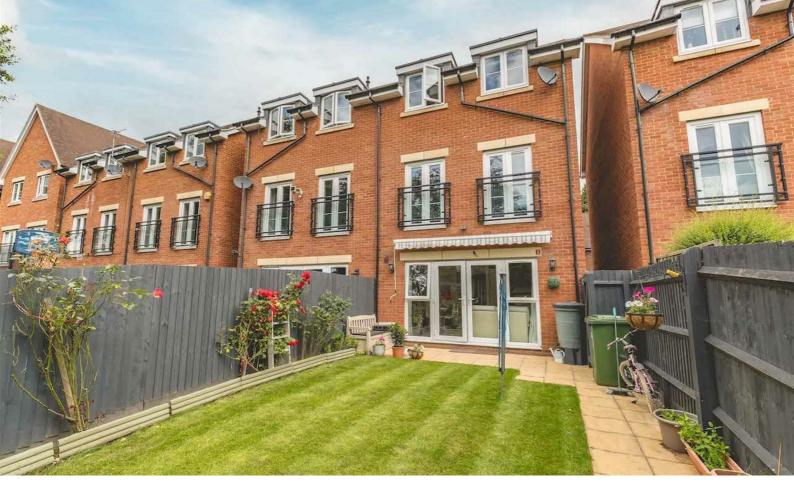

On the top floor, there is a second 15ft bedroom with a Jack and Jill bathroom, along with two more well-proportioned bedrooms.

The property offers two parking spaces at the front and a well-maintained rear garden featuring a lawn, patio area, and side gate access.

- Sold with no onward chain
- Within a 10 minute drive of Slough and Langley train stations (Main Paddington Line and Crossrail Sation - 20 minutes to Central London)
- Modern kitchen with integrated appliances
  - Walking distance to Upton Court Grammar School
  - Parking for two cars
  - Easy access to M4 Motorway (Junction 5 or 6)
  - Well-kept rear garden with side access
  - Close to local shops