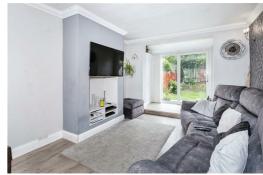

£515,000

Upon entering the property, you will find an inviting entrance hall that provides access to a cloakroom with a WC and wash hand basin, stairs leading to the first floor and doors leading to the downstairs bedroom and living space. The living room offers ample space for sofas and other furniture including a dining table and chairs with patio doors leading out to the rear garden. The modern fitted kitchen is equipped with a range of eye and base level storage units, as well as top-of-the-line integrated appliances, including an oven and a four-burner gas hob. The downstairs double bedroom is perfect for accommodating guests.