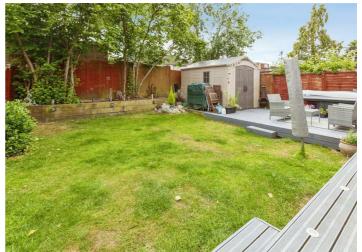

The rear garden, measuring 31ft x 32ft, features a predominantly grassy area that extends beneath a wooden deck, ideal for hosting gatherings or creating a peaceful sanctuary. The front of the property offers parking space for two vehicles.