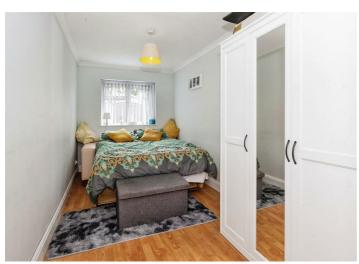

£515,000

Upon entering the property, you will find an inviting entrance hall that provides access to a cloakroom with a WC and wash hand basin, stairs leading to the first floor and doors leading to the downstairs bedroom and living space. The living room offers ample space for sofas and other furniture including a dining table and chairs with patio doors leading out to the rear garden. The modern fitted kitchen is equipped with a range of eye and base level storage units, as well as top-of-the-line integrated appliances, including an oven and a four-burner gas hob. The downstairs double bedroom is perfect for accommodating guests.