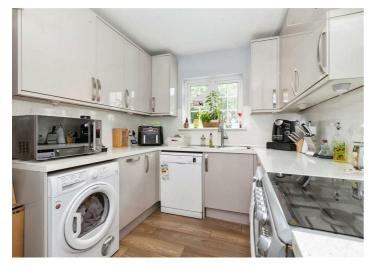

£515,000

Upon entering the property, you will find an inviting entrance hall that provides access to a cloakroom with a WC and wash hand basin, stairs leading to the first floor and doors leading to the downstairs bedroom and living space. The living room offers ample space for sofas and other furniture including a dining table and chairs with patio doors leading out to the rear garden. The modern fitted kitchen is equipped with a range of eye and base level storage units, as well as top-of-the-line integrated appliances, including an oven and a four-burner gas hob. The downstairs double bedroom is perfect for accommodating guests.