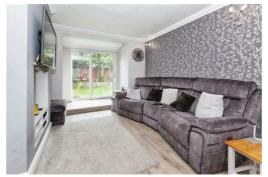

£515,000

Upon entering the property, you will find an inviting entrance hall that provides access to a cloakroom with a WC and wash hand basin, stairs leading to the first floor and doors leading to the downstairs bedroom and living space. The living room offers ample space for sofas and other furniture including a dining table and chairs with patio doors leading out to the rear garden. The modern fitted kitchen is equipped with a range of eye and base level storage units, as well as top-of-the-line integrated appliances, including an oven and a four-burner gas hob. The downstairs double bedroom is perfect for accommodating guests.