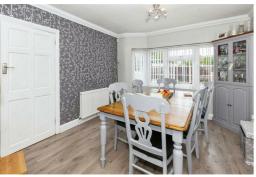

£515,000

Upon entering the property, you will find an inviting entrance hall that provides access to a cloakroom with a WC and wash hand basin, stairs leading to the first floor and doors leading to the downstairs bedroom and living space. The living room offers ample space for sofas and other furniture including a dining table and chairs with patio doors leading out to the rear garden. The modern fitted kitchen is equipped with a range of eye and base level storage units, as well as top-of-the-line integrated appliances, including an oven and a four-burner gas hob. The downstairs double bedroom is perfect for accommodating guests.