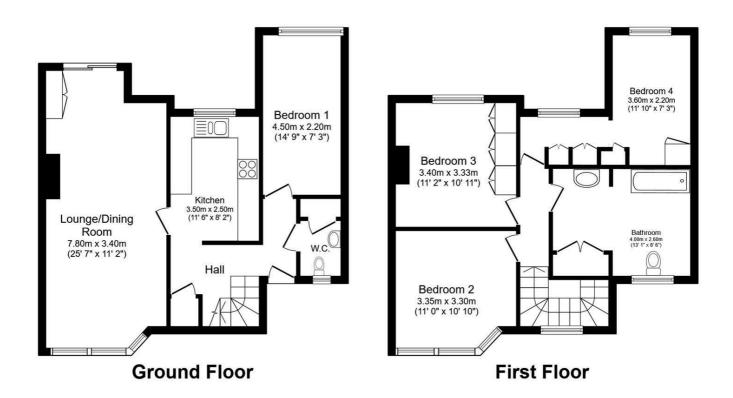

£515,000

Upon entering the property, you will find an inviting entrance hall that provides access to a cloakroom with a WC and wash hand basin, stairs leading to the first floor and doors leading to the downstairs bedroom and living space. The living room offers ample space for sofas and other furniture including a dining table and chairs with patio doors leading out to the rear garden. The modern fitted kitchen is equipped with a range of eye and base level storage units, as well as top-of-the-line integrated appliances, including an oven and a four-burner gas hob. The downstairs double bedroom is perfect for accommodating guests.

Moving to the first floor, you will find three well-appointed double bedrooms and a spacious family bathroom having been extended to the side. Two of the double bedrooms offer access to storage cupboard space. The large family bathroom features a three-piece suite with storage cupboard space.

The rear garden, measuring 31ft x 32ft, features a predominantly grassy area that extends beneath a wooden deck, ideal for hosting gatherings or creating a peaceful sanctuary. The front of the property offers parking space for two vehicles.

## **Directions**

Total floor area 109.3 m² (1,176 sq.ft.) approx

This floor plan is for illustrative purposes only. It is not drawn to scale. Any measurements, floor areas (including any total floor area), openings and orientation are approximate. No details are guaranteed, they cannot be relied upon for any purpose and they do not form part of any agreement. No liability is taken for any error, omission or misstatement. A party must rely upon its own inspection(s). Powered by www.focalagent.com