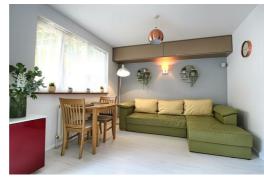

## £232,500

The entrance boasts a double-glazed composite door to the side. The living area showcases wood laminate flooring, a UPVC double glazed window, and door to the rear garden, as well as a hardwired 5.1 surround sound system. The kitchen includes integrated base units, a stainless-steel drainer sink, electric hob, oven, and newly tiled flooring. The bedroom features a built-in wardrobe and a custom-built windowsill desk for home office use.