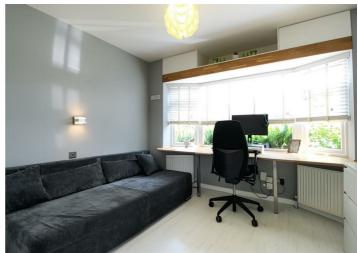

## £232,500

The entrance boasts a double-glazed composite door to the side. The living area showcases wood laminate flooring, a UPVC double glazed window, and door to the rear garden, as well as a hardwired 5.1 surround sound system. The kitchen includes integrated base units, a stainless-steel drainer sink, electric hob, oven, and newly tiled flooring. The bedroom features a built-in wardrobe and a custom-built windowsill desk for home office use.