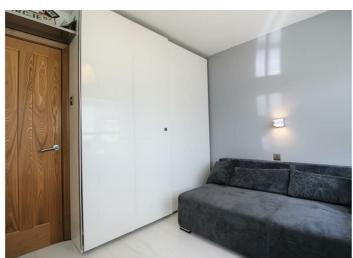

## £232,500

The entrance boasts a double-glazed composite door to the side. The living area showcases wood laminate flooring, a UPVC double glazed window, and door to the rear garden, as well as a hardwired 5.1 surround sound system. The kitchen includes integrated base units, a stainless-steel drainer sink, electric hob, oven, and newly tiled flooring. The bedroom features a built-in wardrobe and a custom-built windowsill desk for home office use.