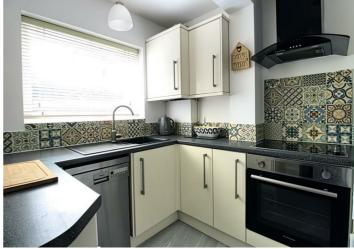

## £232,500

The entrance boasts a double-glazed composite door to the side. The living area showcases wood laminate flooring, a UPVC double glazed window, and door to the rear garden, as well as a hardwired 5.1 surround sound system. The kitchen includes integrated base units, a stainless-steel drainer sink, electric hob, oven, and newly tiled flooring. The bedroom features a built-in wardrobe and a custom-built windowsill desk for home office use.