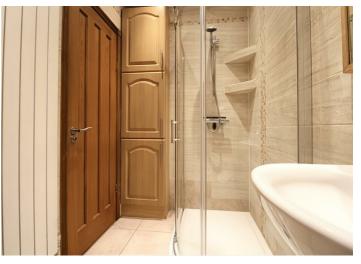

The bathroom is equipped with a washbasin with vanity unit, a newly fitted shower tray and enclosure with a separate shower head attachment. It also includes spotlights, an extractor fan, tiled walls and flooring, and a designated space for a washing machine and washer dryer.