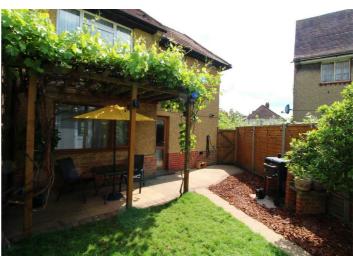

The property boasts a front driveway, along with front and side gardens enclosed by timber frame fencing. A storm porch and gate provide access to the spacious enclosed private rear garden, which features full enclosure with timber frame fencing, a paved patio, and a spacious outbuilding. This meticulously maintained and intelligently designed maisonette offers a versatile and functional living space.