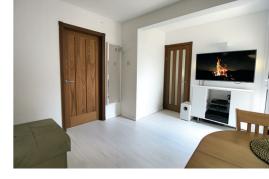

## £232,500

The entrance boasts a double-glazed composite door to the side. The living area showcases wood laminate flooring, a UPVC double glazed window, and door to the rear garden, as well as a hardwired 5.1 surround sound system. The kitchen includes integrated base units, a stainless-steel drainer sink, electric hob, oven, and newly tiled flooring. The bedroom features a built-in wardrobe and a custom-built windowsill desk for home office use.