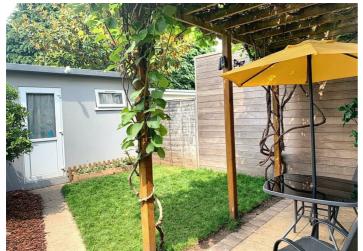

The property boasts a front driveway, along with front and side gardens enclosed by timber frame fencing. A storm porch and gate provide access to the spacious enclosed private rear garden, which features full enclosure with timber frame fencing, a paved patio, and a spacious outbuilding. This meticulously maintained and intelligently designed maisonette offers a versatile and functional living space.