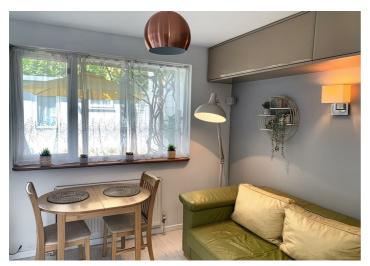

## £232,500

The entrance boasts a double-glazed composite door to the side. The living area showcases wood laminate flooring, a UPVC double glazed window, and door to the rear garden, as well as a hardwired 5.1 surround sound system. The kitchen includes integrated base units, a stainless-steel drainer sink, electric hob, oven, and newly tiled flooring. The bedroom features a built-in wardrobe and a custom-built windowsill desk for home office use.