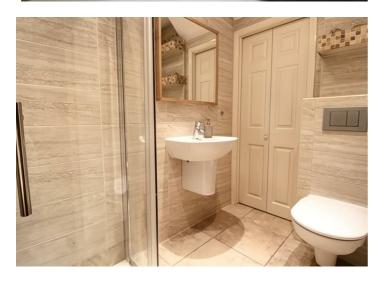

The bathroom is equipped with a washbasin with vanity unit, a newly fitted shower tray and enclosure with a separate shower head attachment. It also includes spotlights, an extractor fan, tiled walls and flooring, and a designated space for a washing machine and washer dryer.