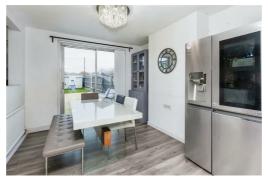

£485,000

Upon entering, you are welcomed by a bright entrance hall that leads to the living room and contemporary kitchen, along with stairs to the first floor and useful under-stairs storage. The generously sized living area offers plenty of space for furnishings, while the well-appointed kitchen includes a variety of storage units, high-quality built-in appliances, and access to the utility room, storage space and downstairs WC. The dining area opens up to the private rear garden through patio doors.