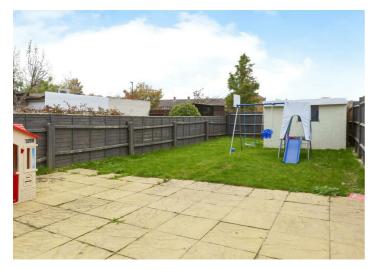

The rear garden is primarily laid to lawn and can be accessed from the dining area or utility room. At the back of the garden, there is a garage with off street parking in front and also provides direct access to the road. To the front of the property, there is driveway parking for two vehicles, along with additional on-street parking available.