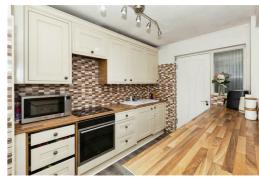

£485,000

Upon entering, you are welcomed by a bright entrance hall that leads to the living room and contemporary kitchen, along with stairs to the first floor and useful under-stairs storage. The generously sized living area offers plenty of space for furnishings, while the well-appointed kitchen includes a variety of storage units, high-quality built-in appliances, and access to the utility room, storage space and downstairs WC. The dining area opens up to the private rear garden through patio doors.