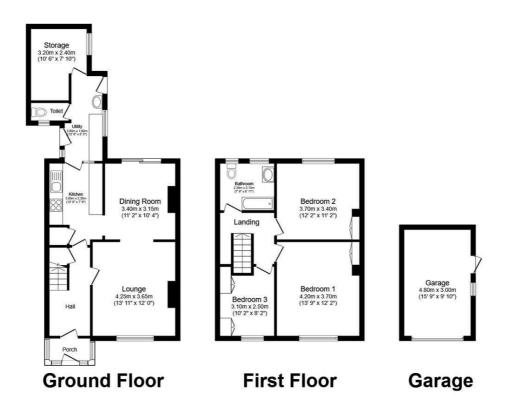

## **Directions**

Total floor area 138.4 m² (1,489 sq.ft.) approx

This floor plan is for illustrative purposes only. It is not drawn to scale. Any measurements, floor areas (including any total floor area), openings and orientation are approximate. No details are guaranteed, they cannot be relied upon for any purpose and they do not form part of any agreement. No liability is taken for any error, omission or misstatement. A party must rely upon its own inspection(s). Powered by www.focalagent.com