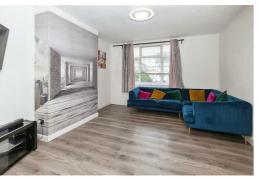

£485,000

Upon entering, you are welcomed by a bright entrance hall that leads to the living room and contemporary kitchen, along with stairs to the first floor and useful under-stairs storage. The generously sized living area offers plenty of space for furnishings, while the well-appointed kitchen includes a variety of storage units, high-quality built-in appliances, and access to the utility room, storage space and downstairs WC. The dining area opens up to the private rear garden through patio doors.