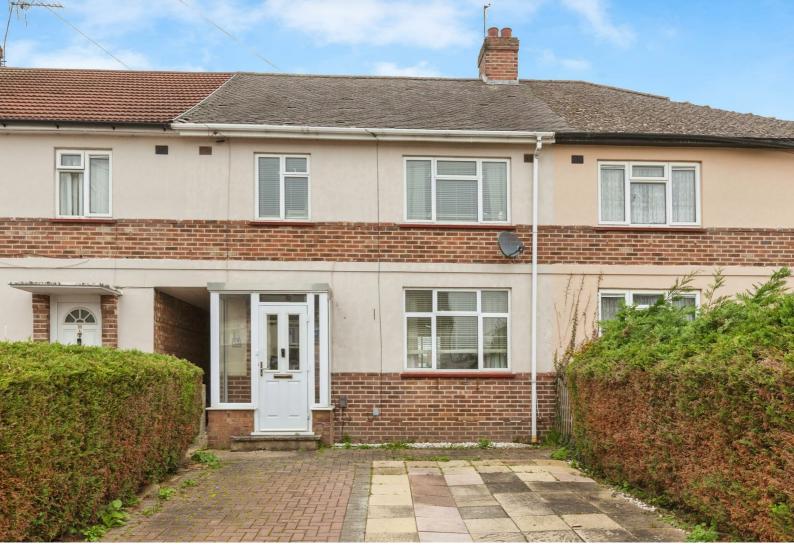

## **BLUMFIELD CRESCENT** SLOUGH, SL1 6NL

Sold with no onward chain.

This beautifully presented three-bedroom terraced property is ideally located near Burnham Rail Station, providing convenient access to Central London via the Elizabeth Line, and is just a short distance from Burnham Grammar School. The home features a spacious living area, a modern kitchen/dining space, and a private enclosed rear garden. Local amenities, parks, and transport links are easily accessible, with Burnham Rail Station only 0.6 miles away.

The rear garden is primarily laid to lawn and can be accessed from the dining area or utility room. At the back of the garden, there is a garage with off street parking in front and also provides direct access to the road. To the front of the property, there is driveway parking for two vehicles, along with additional on-street parking available.

- · Sold with no onward chain
- 0.6 miles from Burnham Rail Station (Main Paddington Line and Crossrail Station - 20 minutes to Central London)
- Private rear garden
- Easy access to M4 Motorway (Junction 7)
- Single garage to the rear
- Within catchment of Burnham Grammar which is a 15 minute walk away
- Potential to extend or convert (STPP)
- 0.3 miles from Priory School (Junior)