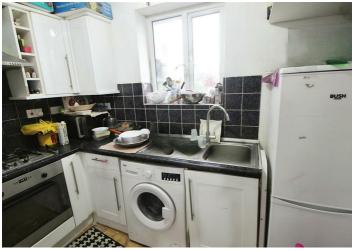

Upon entry, you will find a staircase leading to a landing that provides access to the living room, bathroom, and bedroom. The living room offers ample space for a sofa and features open access to the kitchen. The kitchen is equipped with storage units at both eye and base levels, a work surface, a gas hob with an electric oven, and space for a washing machine and fridge/freezer.