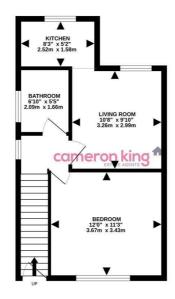

Upon entry, you will find a staircase leading to a landing that provides access to the living room, bathroom, and bedroom. The living room offers ample space for a sofa and features open access to the kitchen. The kitchen is equipped with storage units at both eye and base levels, a work surface, a gas hob with an electric oven, and space for a washing machine and fridge/freezer.

The bedroom is spacious, providing plenty of room for a double bed and additional storage. The bathroom includes a panel-enclosed bath, a hand basin, and a WC.

At the front of the property, there is access to on-street parking.