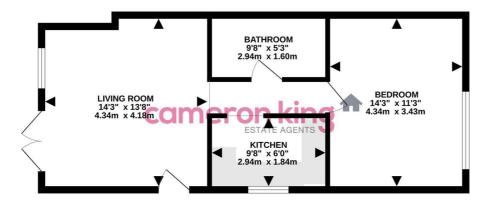

## GROUND FLOOR 488 sq.ft. (45.3 sq.m.) approx.

TOTAL FLOOR AREA: 488 sq.ft. (45.3 sq.m.) approx. White every attempt has been made to ensure the accuracy of the floorplan contained free, measurements, consiston or mis-selement. This plan is to intrustrible paperoaction or yard shaded to end as such any prospective partialest. The service, systems and appliances shown have not been tested and no guarantee as to their operating or efforting or use be given.