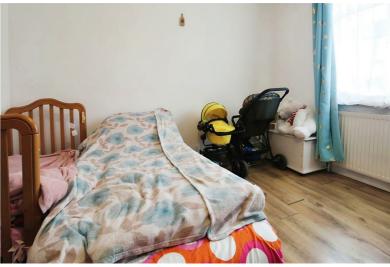

## commuters alike.

Upon entry, you are greeted by a welcoming living room that offers ample seating space and provides access to all other rooms, as well as patio doors leading to the rear garden. The kitchen is well-equipped with storage units at both eye and base levels, a work surface area, an electric oven, a gas hob, and space for a fridge and washing machine. The family bathroom includes a panel-enclosed bath, a wash hand basin, and a WC. The bedroom offers generous space for a double bed and wardrobe.