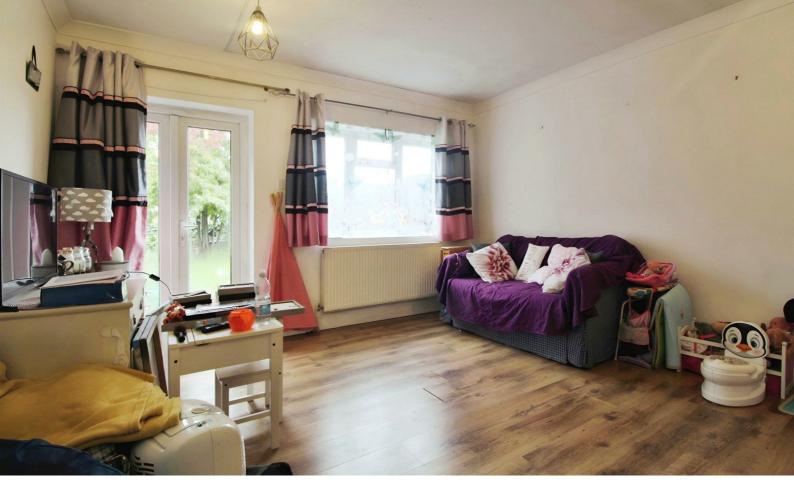

## commuters alike.

Upon entry, you are greeted by a welcoming living room that offers ample seating space and provides access to all other rooms, as well as patio doors leading to the rear garden. The kitchen is well-equipped with storage units at both eye and base levels, a work surface area, an electric oven, a gas hob, and space for a fridge and washing machine. The family bathroom includes a panel-enclosed bath, a wash hand basin, and a WC. The bedroom offers generous space for a double bed and wardrobe.

The rear garden is mainly laid to lawn, featuring an initial patio area, perfect for outdoor relaxation. Additionally, there is access to both off-street and on-street parking at the front of the property.