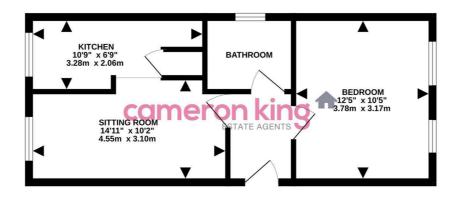

## GROUND FLOOR 375 sq.ft. (34.8 sq.m.) approx.

TOTAL FLOOR AREA: 375 sq.ft. (34.8 sq.m.) approx. White very attempt has been made to ensure the accuracy of the floorplan accuratived here, measurements of come, wridow, more and any other times are approximate and no regionability statemic ran yer error. prospective purchase: The services, systems and appliances shown have no been tested and no guarantee as to their openability or efficiency can be given.