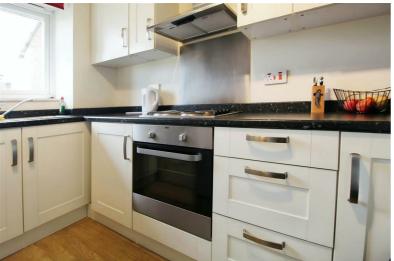

The kitchen is fully equipped with a range of storage units, work surfaces, an electric hob, an integrated oven with space for awashing machine and frodge/freezer. The bedroom is a spacious double room, while the contemporary bathroom features a panel-enclosed bath with mixer tap shower, a wash basin, and a WC, all complemented by stylish tiled walls.