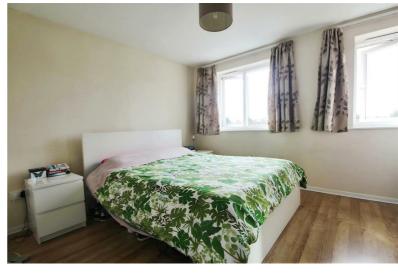

The kitchen is fully equipped with a range of storage units, work surfaces, an electric hob, an integrated oven with space for awashing machine and frodge/freezer. The bedroom is a spacious double room, while the contemporary bathroom features a panel-enclosed bath with mixer tap shower, a wash basin, and a WC, all complemented by stylish tiled walls.