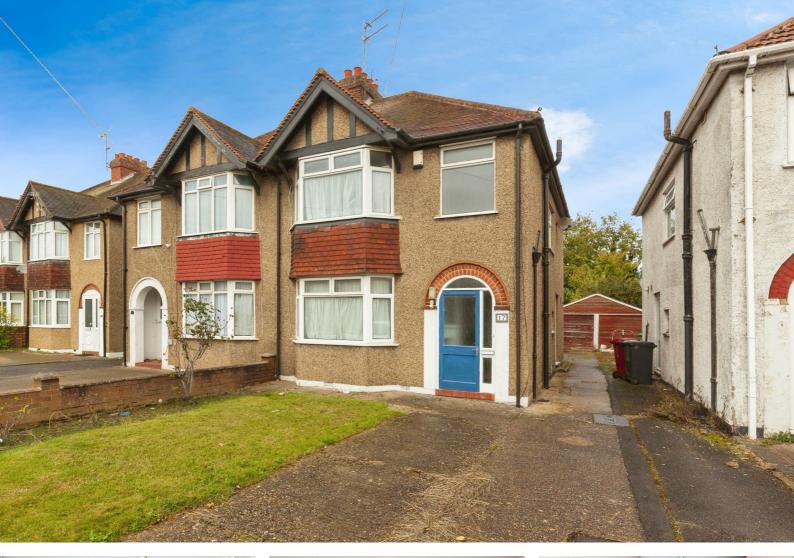

## SHAGGY CALF LANE SLOUGH, SL2 5HL

SOLD WITH NO ONWARD CHAIN - HUGE POTENTIAL TO EXTEND OR CONVERT (STPP).

Situated in a highly sought-after location, just 0.8 miles from Slough Mainline Station (part of the Elizabeth Line Network), this spacious three-bedroom semi-detached property, in need of some modernisation, features two generous reception rooms, a well-sized kitchen, and ample bedroom space, along with a garage. Additional benefits include driveway parking at both the front and side of the property, a large rear garden, and proximity to local parks and amenities, with major road links easily accessible.

## £550,000

Upon entering, you are welcomed by an entrance hall that leads to the living room, dining room, and kitchen, with stairs leading to the first floor. The living room boasts bay windows at the front, creating a bright and well-proportioned space that accommodates both sofas and additional furniture. The dining room offers access to the garden through sliding patio doors. The kitchen is equipped with a variety of eye-level and base storage units, ample work surface area, a freestanding oven, and space for a washing machine and fridge/freezer, with a door leading out to the side of the property.

Outside, the expansive rear garden provides access to the garage and several sheds/outbuildings. The garage is equipped with power and lighting, offering both storage and parking options. To the front of the property, there is a lawned garden and driveway parking available.