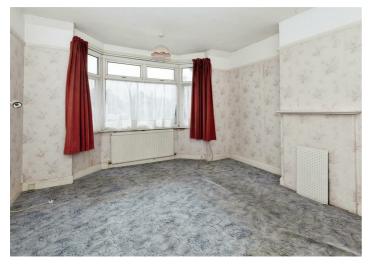

## £550,000

Upon entering, you are welcomed by an entrance hall that leads to the living room, dining room, and kitchen, with stairs leading to the first floor. The living room boasts bay windows at the front, creating a bright and well-proportioned space that accommodates both sofas and additional furniture. The dining room offers access to the garden through sliding patio doors. The kitchen is equipped with a variety of eye-level and base storage units, ample work surface area, a freestanding oven, and space for a washing machine and fridge/freezer, with a door leading out to the side of the property.