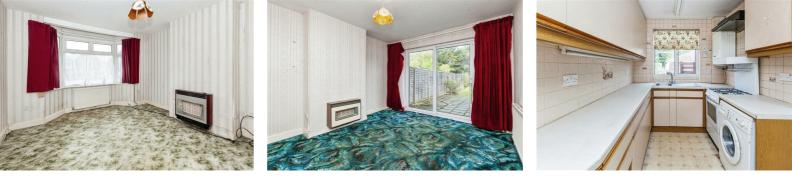

## £550,000

Upon entering, you are welcomed by an entrance hall that leads to the living room, dining room, and kitchen, with stairs leading to the first floor. The living room boasts bay windows at the front, creating a bright and well-proportioned space that accommodates both sofas and additional furniture. The dining room offers access to the garden through sliding patio doors. The kitchen is equipped with a variety of eye-level and base storage units, ample work surface area, a freestanding oven, and space for a washing machine and fridge/freezer, with a door leading out to the side of the property.