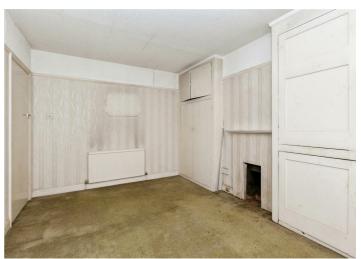

## £550,000

Upon entering, you are welcomed by an entrance hall that leads to the living room, dining room, and kitchen, with stairs leading to the first floor. The living room boasts bay windows at the front, creating a bright and well-proportioned space that accommodates both sofas and additional furniture. The dining room offers access to the garden through sliding patio doors. The kitchen is equipped with a variety of eye-level and base storage units, ample work surface area, a freestanding oven, and space for a washing machine and fridge/freezer, with a door leading out to the side of the property.