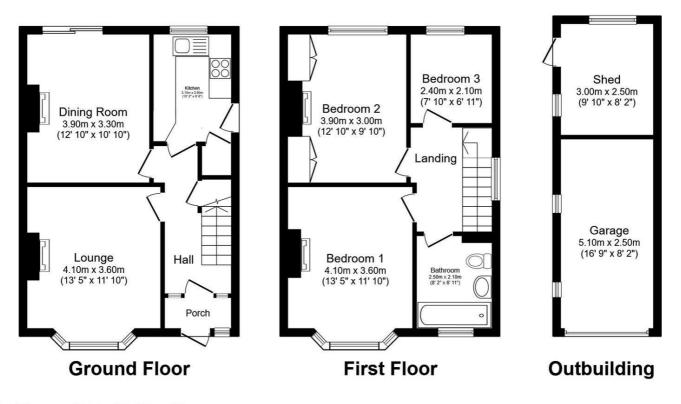

## £550,000

Upon entering, you are welcomed by an entrance hall that leads to the living room, dining room, and kitchen, with stairs leading to the first floor. The living room boasts bay windows at the front, creating a bright and well-proportioned space that accommodates both sofas and additional furniture. The dining room offers access to the garden through sliding patio doors. The kitchen is equipped with a variety of eye-level and base storage units, ample work surface area, a freestanding oven, and space for a washing machine and fridge/freezer, with a door leading out to the side of the property.

On the first floor, you will find three bedrooms and a bathroom. The layout includes two double bedrooms and a good-sized single bedroom. The bathroom features a panelled bath, wash hand basin, and WC.

Outside, the expansive rear garden provides access to the garage and several sheds/outbuildings. The garage is equipped with power and lighting, offering both storage and parking options. To the front of the property, there is a lawned garden and driveway parking available.

## Directions

Total floor area 101.4 m² (1,092 sq.ft.) approx

This floor plan is for illustrative purposes only. It is not drawn to scale. Any measurements, floor areas (including any total floor area), openings and orientation are approximate. No details are guaranteed, they cannot be relied upon for any purpose and they do not form part of any agreement. No liability is taken for any error, omission or misstatement. A party must rely upon its own inspection(s). Powered by www.focalagent.com