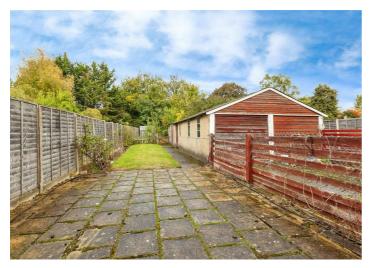

Outside, the expansive rear garden provides access to the garage and several sheds/outbuildings. The garage is equipped with power and lighting, offering both storage and parking options. To the front of the property, there is a lawned garden and driveway parking available.