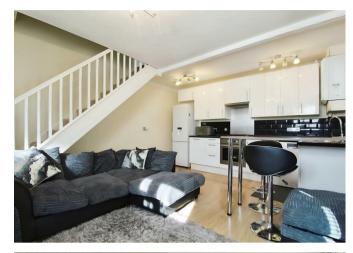

Upon entering, you will immediately notice the crisp, clean finish that flows throughout the home. The main living area is bright and spacious, providing ample room for both sofas and a dining table. The well-equipped kitchen boasts a variety of eye-level and base storage units, generous work surface space, and includes a built-in hob, oven, fridge freezer, and washing machine. Patio doors lead to the insulated conservatory, which offers versatile usage options.