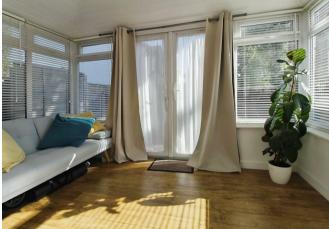

Upon entering, you will immediately notice the crisp, clean finish that flows throughout the home. The main living area is bright and spacious, providing ample room for both sofas and a dining table. The well-equipped kitchen boasts a variety of eye-level and base storage units, generous work surface space, and includes a built-in hob, oven, fridge freezer, and washing machine. Patio doors lead to the insulated conservatory, which offers versatile usage options.