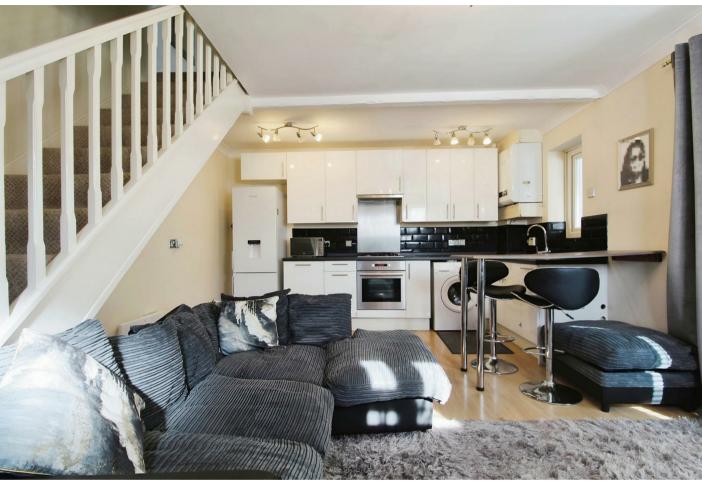

Upon entering, you will immediately notice the crisp, clean finish that flows throughout the home. The main living area is bright and spacious, providing ample room for both sofas and a dining table. The well-equipped kitchen boasts a variety of eye-level and base storage units, generous work surface space, and includes a built-in hob, oven, fridge freezer, and washing machine. Patio doors lead to the insulated conservatory, which offers versatile usage options.