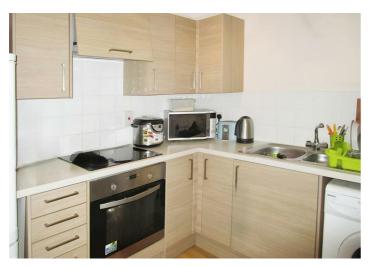

Upon entry, you are welcomed by an entrance hall that leads into the living area. The generously sized main living space, measuring over 16 feet, provides ample room for sofas, a dining table, and additional furnishings. The kitchen is equipped with a variety of eyelevel and base storage units, a work surface, a built-in hob, an oven, and space for a fridge/freezer and washing machine.