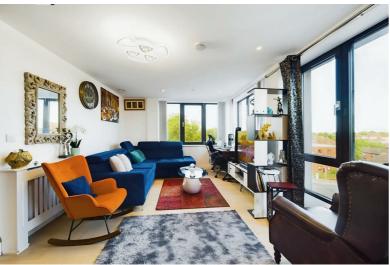

As you enter, you'll be greeted by a spacious open-plan reception room that

£328,000

= 2 EPC B

benefits from large windows, filling the space with an abundance of natural light. The open-plan layout seamlessly connects the reception room with the kitchen, providing an ideal space for entertaining guests or enjoying family time. The modern kitchen features sleek granite countertops and is equipped with modern appliances, ensuring a convenient and enjoyable cooking experience.