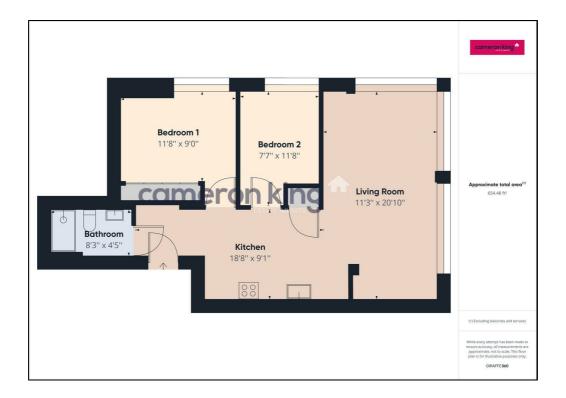

As you enter, you'll be greeted by a spacious open-plan reception room that

£328,000

= 2 EPC B

benefits from large windows, filling the space with an abundance of natural light. The open-plan layout seamlessly connects the reception room with the kitchen, providing an ideal space for entertaining guests or enjoying family time. The modern kitchen features sleek granite countertops and is equipped with modern appliances, ensuring a convenient and enjoyable cooking experience.

This flat offers two double bedrooms, both flooded with natural light. Bedroom one boasts the added convenience of built-in wardrobes, providing ample storage space. The neutral decor throughout ensures a calming ambiance, perfect for a good night's sleep.

The single bathroom features a luxurious shower and a heated towel rail, adding a touch of indulgence to your daily routine

Benefitting this property is an underground parking space, offering secure parking and peace of mind.