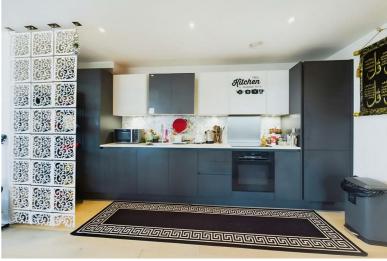

As you enter, you'll be greeted by a spacious open-plan reception room that

£328,000

= 2 EPC B

benefits from large windows, filling the space with an abundance of natural light. The open-plan layout seamlessly connects the reception room with the kitchen, providing an ideal space for entertaining guests or enjoying family time. The modern kitchen features sleek granite countertops and is equipped with modern appliances, ensuring a convenient and enjoyable cooking experience.