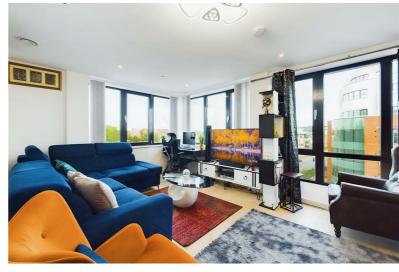

As you enter, you'll be greeted by a spacious open-plan reception room that

£328,000

= 2 EPC B

benefits from large windows, filling the space with an abundance of natural light. The open-plan layout seamlessly connects the reception room with the kitchen, providing an ideal space for entertaining guests or enjoying family time. The modern kitchen features sleek granite countertops and is equipped with modern appliances, ensuring a convenient and enjoyable cooking experience.