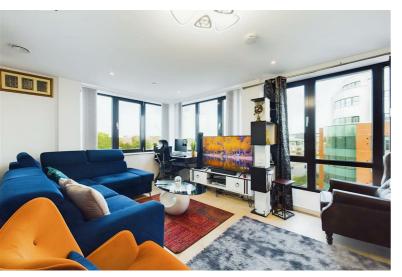

As you enter, you'll be greeted by a spacious open-plan reception room that

£328,000

= 2 EPC B

benefits from large windows, filling the space with an abundance of natural light. The open-plan layout seamlessly connects the reception room with the kitchen, providing an ideal space for entertaining guests or enjoying family time. The modern kitchen features sleek granite countertops and is equipped with modern appliances, ensuring a convenient and enjoyable cooking experience.