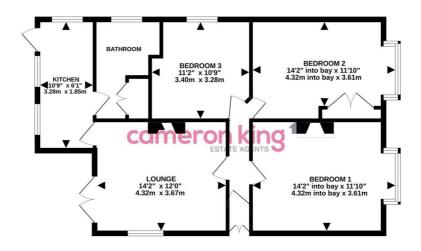

## **GROUND FLOOR** 790 sq.ft. (73.4 sq.m.) approx.

extension, subject to standard planning regulations.

The bungalow is located within the catchment area of some of the most sought-after and highly regarded schools in the Cippenham/Burnham/Slough region, catering to students of all ages from toddlers to adults. Commuters will appreciate the convenience of Burnham station, which is less than a ten-minute walk away, providing access to the Main Paddington line and Crossrail, with a journey time of just 20 minutes to central London.