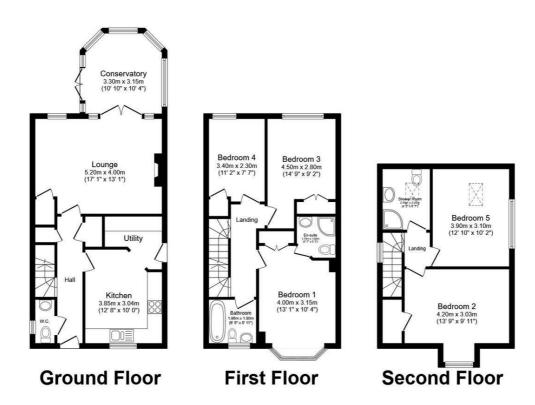

The living area is generously sized at over 17 ft, filled with natural light and featuring a charming fireplace. There is ample space for seating and additional furniture, along with a door that opens into the conservatory, a wonderful space for relaxation that overlooks the rear garden. The modern kitchen is well-equipped with storage units, work surfaces, a 'butcher's' sink, an integrated double oven with a five-burner gas hob, and an integrated dishwasher and fridge/freezer. It also provides access to the utility room, which includes a washing machine and extra storage, as well as access to the side of the property.

On the first floor, you will find three double bedrooms, each with built-in storage. The master bedroom features an en-suite bathroom with a shower cubicle, WC, and wash hand basin. The family bathroom includes a freestanding bath, WC, and wash hand basin. The upper floor comprises two additional double bedrooms, one of which offers extra storage space. The shower room features a walk-in shower, WC, and wash hand basin.

## **Directions**

Total floor area 145.2 m² (1,563 sq.ft.) approx

This floor plan is for illustrative purposes only. It is not drawn to scale. Any measurements, floor areas (including any total floor area), openings and orientation are approximate. No details are guaranteed, they cannot be relied upon for any purpose and they do not form part of any agreement. No liability is taken for any error, omission or misstatement. A party must rely upon its own inspection(s). Powered by www.focalagent.com