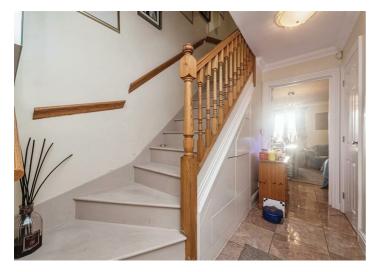

Upon entering, you will immediately notice the warm and inviting atmosphere,

£625,000

₽ 5 EPC B

complemented by a clean and crisp presentation that flows throughout the home. The entrance hall provides access to a cloakroom, as well as doors leading to the kitchen, reception room, and a convenient storage cupboard. Stairs lead to the first floor, which also features additional storage underneath.