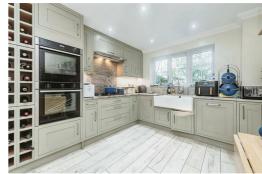

The living area is generously sized at over 17 ft, filled with natural light and featuring a charming fireplace. There is ample space for seating and additional furniture, along with a door that opens into the conservatory, a wonderful space for relaxation that overlooks the rear garden. The modern kitchen is well-equipped with storage units, work surfaces, a 'butcher's' sink, an integrated double oven with a five-burner gas hob, and an integrated dishwasher and fridge/freezer. It also provides access to the utility room, which includes a washing machine and extra storage, as well as access to the side of the property.