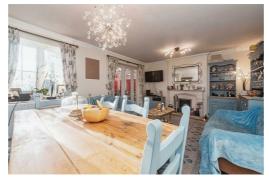

The living area is generously sized at over 17 ft, filled with natural light and featuring a charming fireplace. There is ample space for seating and additional furniture, along with a door that opens into the conservatory, a wonderful space for relaxation that overlooks the rear garden. The modern kitchen is well-equipped with storage units, work surfaces, a 'butcher's' sink, an integrated double oven with a five-burner gas hob, and an integrated dishwasher and fridge/freezer. It also provides access to the utility room, which includes a washing machine and extra storage, as well as access to the side of the property.