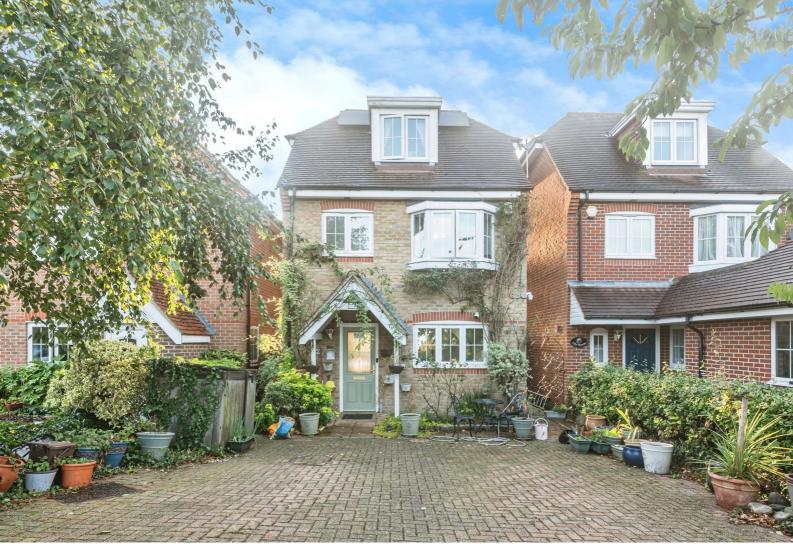

## **FARM ROAD** MAIDENHEAD, SL6 OPS

Situated on a highly desirable road in Taplow, this five-bedroom detached family home is conveniently located just 0.5 miles from Taplow train station and offers over 1,500 sq ft of living space. The property, which appears deceptively modest from the front, boasts a spacious reception room, a conservatory, a modern kitchen, three bathrooms, and five double bedrooms. Local amenities, schools, parks, and major road links are all easily accessible, making this an ideal location for families.