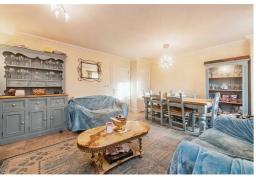

The living area is generously sized at over 17 ft, filled with natural light and featuring a charming fireplace. There is ample space for seating and additional furniture, along with a door that opens into the conservatory, a wonderful space for relaxation that overlooks the rear garden. The modern kitchen is well-equipped with storage units, work surfaces, a 'butcher's' sink, an integrated double oven with a five-burner gas hob, and an integrated dishwasher and fridge/freezer. It also provides access to the utility room, which includes a washing machine and extra storage, as well as access to the side of the property.