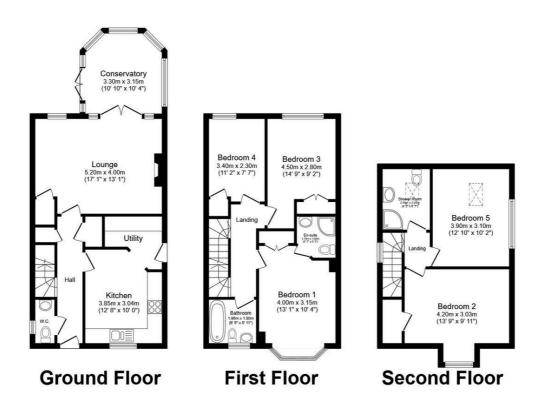

## **FARM ROAD** MAIDENHEAD, SL6 OPS

Situated on a highly desirable road in Taplow, this five-bedroom detached family home is conveniently located just 0.5 miles from Taplow train station and offers over 1,500 sq ft of living space. The property, which appears deceptively modest from the front, boasts a spacious reception room, a conservatory, a modern kitchen, three bathrooms, and five double bedrooms. Local amenities, schools, parks, and major road links are all easily accessible, making this an ideal location for families.

The living area is generously sized at over 17 ft, filled with natural light and featuring a charming fireplace. There is ample space for seating and additional furniture, along with a door that opens into the conservatory, a wonderful space for relaxation that overlooks the rear garden. The modern kitchen is well-equipped with storage units, work surfaces, a 'butcher's' sink, an integrated double oven with a five-burner gas hob, and an integrated dishwasher and fridge/freezer. It also provides access to the utility room, which includes a washing machine and extra storage, as well as access to the side of the property.

On the first floor, you will find three double bedrooms, each with built-in storage. The master bedroom features an en-suite bathroom with a shower cubicle, WC, and wash hand basin. The family bathroom includes a freestanding bath, WC, and wash hand basin. The upper floor comprises two additional double bedrooms, one of which offers extra storage space. The shower room features a walk-in shower, WC, and wash hand basin.

## **Directions**

Total floor area 145.2 m² (1,563 sq.ft.) approx

This floor plan is for illustrative purposes only. It is not drawn to scale. Any measurements, floor areas (including any total floor area), openings and orientation are approximate. No details are guaranteed, they cannot be relied upon for any purpose and they do not form part of any agreement. No liability is taken for any error, omission or misstatement. A party must rely upon its own inspection(s). Powered by www.focalagent.com