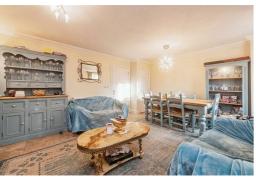

The living area is generously sized at over 17 ft, filled with natural light and featuring a charming fireplace. There is ample space for seating and additional furniture, along with a door that opens into the conservatory, a wonderful space for relaxation that overlooks the rear garden. The modern kitchen is well-equipped with storage units, work surfaces, a 'butcher's' sink, an integrated double oven with a five-burner gas hob, and an integrated dishwasher and fridge/freezer. It also provides access to the utility room, which includes a washing machine and extra storage, as well as access to the side of the property.