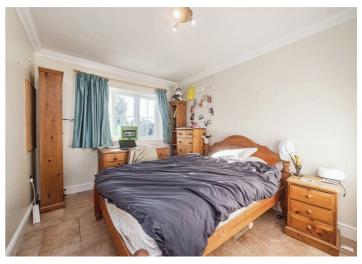

On the first floor, you will find three double bedrooms, each with built-in storage. The master bedroom features an en-suite bathroom with a shower cubicle, WC, and wash hand basin. The family bathroom includes a freestanding bath, WC, and wash hand basin. The upper floor comprises two additional double bedrooms, one of which offers extra storage space. The shower room features a walk-in shower, WC, and wash hand basin.