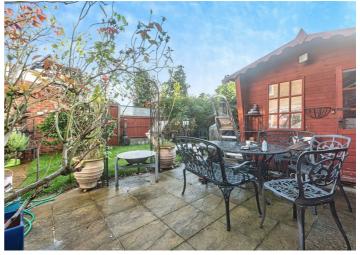

- · Sold with no onward chain
- 0.5 miles from Taplow Rail Station (Main Paddington Line and Crossrail Station - 20 minutes to Central London)
- Private rear garden
- Easy access to M4 Motorway (Junction 7)
- Driveway parking
- Within walking distance of Lent Rise & Priory Schools
- Conservatory to the rear
- Close to local supermarket