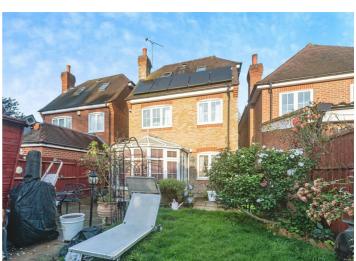

## **FARM ROAD** MAIDENHEAD, SL6 OPS

Situated on a highly desirable road in Taplow, this five-bedroom detached family home is conveniently located just 0.5 miles from Taplow train station and offers over 1,500 sq ft of living space. The property, which appears deceptively modest from the front, boasts a spacious reception room, a conservatory, a modern kitchen, three bathrooms, and five double bedrooms. Local amenities, schools, parks, and major road links are all easily accessible, making this an ideal location for families.

- · Sold with no onward chain
- 0.5 miles from Taplow Rail Station (Main Paddington Line and Crossrail Station - 20 minutes to Central London)
- Private rear garden
- Easy access to M4 Motorway (Junction 7)
- Driveway parking
- Within walking distance of Lent Rise & Priory Schools
- Conservatory to the rear
- Close to local supermarket