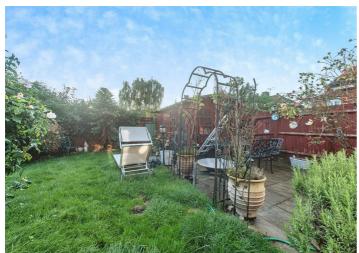

- · Sold with no onward chain
- 0.5 miles from Taplow Rail Station (Main Paddington Line and Crossrail Station - 20 minutes to Central London)
- Private rear garden
- Easy access to M4 Motorway (Junction 7)
- Driveway parking
- Within walking distance of Lent Rise & Priory Schools
- Conservatory to the rear
- Close to local supermarket