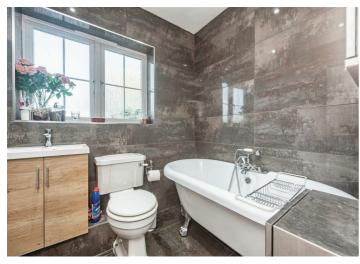

On the first floor, you will find three double bedrooms, each with built-in storage. The master bedroom features an en-suite bathroom with a shower cubicle, WC, and wash hand basin. The family bathroom includes a freestanding bath, WC, and wash hand basin. The upper floor comprises two additional double bedrooms, one of which offers extra storage space. The shower room features a walk-in shower, WC, and wash hand basin.