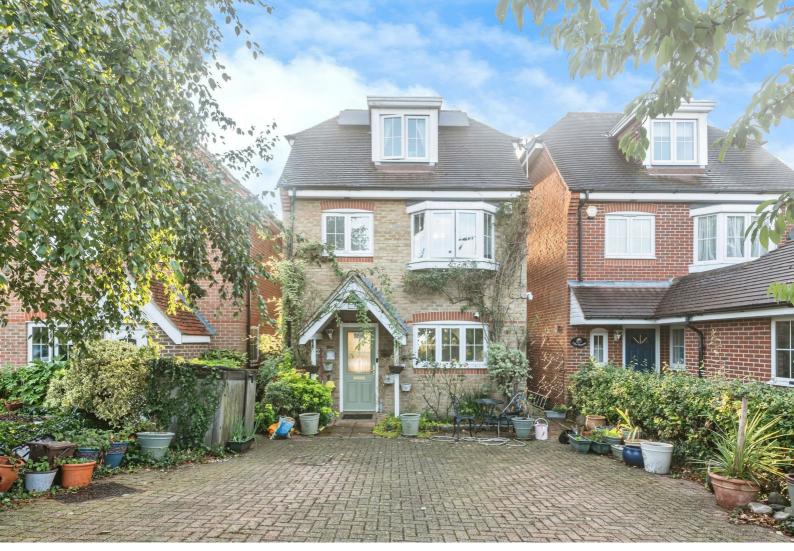

## **FARM ROAD** MAIDENHEAD, SL6 OPS

Situated on a highly desirable road in Taplow, this five-bedroom detached family home is conveniently located just 0.5 miles from Taplow train station and offers over 1,500 sq ft of living space. The property, which appears deceptively modest from the front, boasts a spacious reception room, a conservatory, a modern kitchen, three bathrooms, and five double bedrooms. Local amenities, schools, parks, and major road links are all easily accessible, making this an ideal location for families.