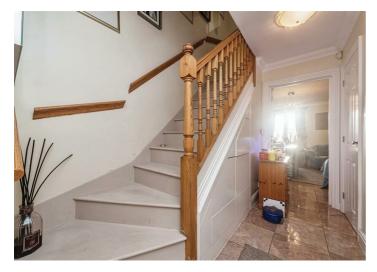

Upon entering, you will immediately notice the warm and inviting atmosphere,

£715,000

complemented by a clean and crisp presentation that flows throughout the home. The entrance hall provides access to a cloakroom, as well as doors leading to the kitchen, reception room, and a convenient storage cupboard. Stairs lead to the first floor, which also features additional storage underneath.