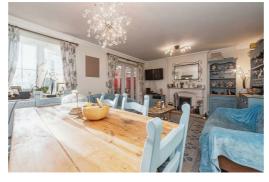

The living area is generously sized at over 17 ft, filled with natural light and featuring a charming fireplace. There is ample space for seating and additional furniture, along with a door that opens into the conservatory, a wonderful space for relaxation that overlooks the rear garden. The modern kitchen is well-equipped with storage units, work surfaces, a 'butcher's' sink, an integrated double oven with a five-burner gas hob, and an integrated dishwasher and fridge/freezer. It also provides access to the utility room, which includes a washing machine and extra storage, as well as access to the side of the property.