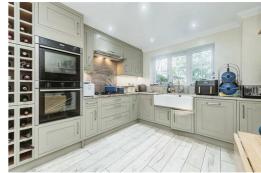

The living area is generously sized at over 17 ft, filled with natural light and featuring a charming fireplace. There is ample space for seating and additional furniture, along with a door that opens into the conservatory, a wonderful space for relaxation that overlooks the rear garden. The modern kitchen is well-equipped with storage units, work surfaces, a 'butcher's' sink, an integrated double oven with a five-burner gas hob, and an integrated dishwasher and fridge/freezer. It also provides access to the utility room, which includes a washing machine and extra storage, as well as access to the side of the property.