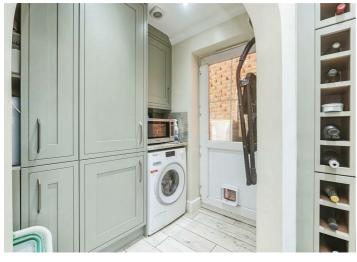

The living area is generously sized at over 17 ft, filled with natural light and featuring a charming fireplace. There is ample space for seating and additional furniture, along with a door that opens into the conservatory, a wonderful space for relaxation that overlooks the rear garden. The modern kitchen is well-equipped with storage units, work surfaces, a 'butcher's' sink, an integrated double oven with a five-burner gas hob, and an integrated dishwasher and fridge/freezer. It also provides access to the utility room, which includes a washing machine and extra storage, as well as access to the side of the property.