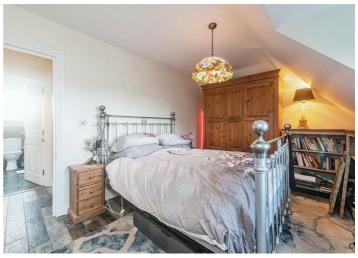

On the first floor, you will find three double bedrooms, each with built-in storage. The master bedroom features an en-suite bathroom with a shower cubicle, WC, and wash hand basin. The family bathroom includes a freestanding bath, WC, and wash hand basin. The upper floor comprises two additional double bedrooms, one of which offers extra storage space. The shower room features a walk-in shower, WC, and wash hand basin.