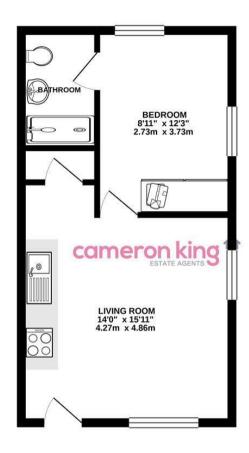

## GROUND FLOOR 364 sq.ft. (33.9 sq.m.) approx.

## TOTAL FLOOR AREA: 364 sq.ft. (33.9 sq.m.) approx.

Whilst every attempts been made to enter the accuracy of the Oppolar contained here, measurements of doors, windows, rooms and any other forms are approximate and no expensibility is taken for any error, or doors, windows, rooms and any other forms are approximate and no expensibility is taken for any error, or door suit of the opposition of the opposi