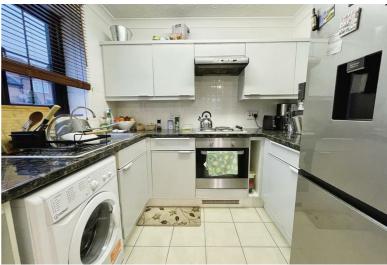

The flat features a spacious living room with large windows for ample natural light, a modern kitchen with high-quality appliances, and a recently renovated bathroom. The bedroom is generously sized with a bright and airy atmosphere.