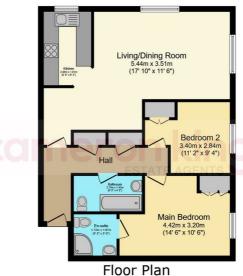

= 2 EPC C

£260,000

Floor area 70.9 sq.m. (763 sq.ft.)

TOTAL: 70.9 sq.m. (763 sq.ft.)

This floor plan is for illustrative purposes only. It is not drawn to scale. Any measurements, floor areas (including any total floor area), openings and orientations are approximate. No details are guaranteed, they cannot be relied upon for any purpose and do not form any part of any agreement. No liability is taken for any error, omission or miscatamenta—A narty must refew upon its now inscendingly. Sweemed to wave Properthyland.