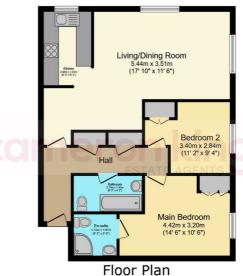

cameron king ESTATE AGENTS

£275,000

= 2 EPC C

Floor area 70.9 sq.m. (763 sq.ft.)

TOTAL: 70.9 sq.m. (763 sq.ft.)

This floor plan is for illustrative purposes only. It is not drawn to scale. Any measurements, floor areas (including any total floor area), openings and orientations are approximate. No details are guaranteed, they cannot be relied upon for any purpose and do not form any part of any agreement. No liability is taken for any error, omission or miscatamenta—A narty must refew upon its now inscendingly. Sweemed to wave Properthyland.