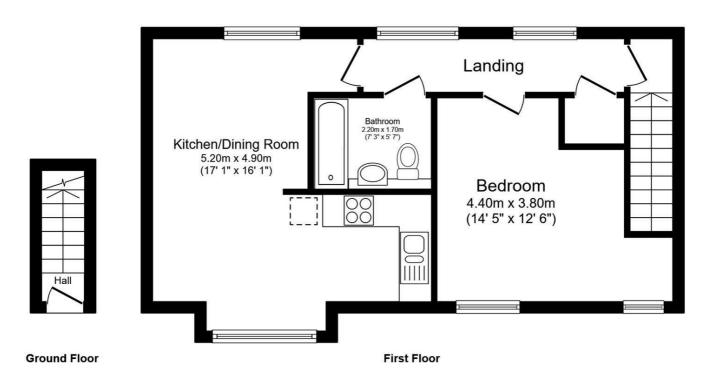

## Directions

Total floor area 50.7 m² (546 sq.ft.) approx

This floor plan is for illustrative purposes only. It is not drawn to scale. Any measurements, floor areas (including any total floor area), openings and orientation are approximate. No details are guaranteed, they cannot be relied upon for any purpose and they do not form part of any agreement. No liability is taken for any error, omission or misstatement. A party must rely upon its own inspection(s). Powered by www.focalagent.com