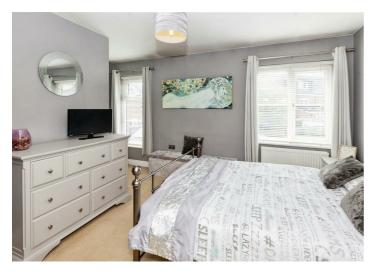

## £215,000

recommend viewing to fully appreciate the numerous features this home has to offer.

Upon entering the hallway, ascend the stairs to the landing, leading to the bright and roomy main living space. The neutral decor throughout creates a welcoming atmosphere. The open-plan kitchen connected to the living area serves as a social hub perfect for daily living and entertaining. The kitchen is equipped with ample storage units, work surfaces, integrated oven with gas hob, integrated fridge/freezer, and washing machine.

The landing also offers storage cupboard space and access to the bedroom, providing ample room for a double bed and wardrobe. The modern bathroom includes a panel enclosed bath with shower attachment, a WC, a hand basin with part tiled walls and floor.