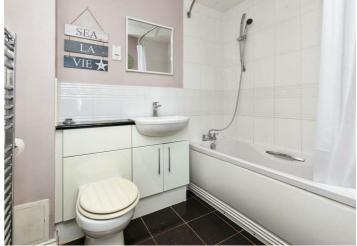

The landing also offers storage cupboard space and access to the bedroom, providing ample room for a double bed and wardrobe. The modern bathroom includes a panel enclosed bath with shower attachment, a WC, a hand basin with part tiled walls and floor.