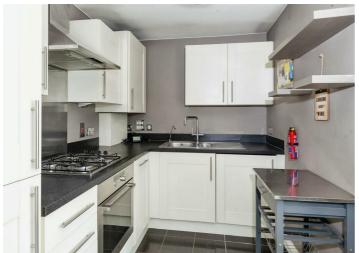

## £215,000

recommend viewing to fully appreciate the numerous features this home has to offer.

Upon entering the hallway, ascend the stairs to the landing, leading to the bright and roomy main living space. The neutral decor throughout creates a welcoming atmosphere. The open-plan kitchen connected to the living area serves as a social hub perfect for daily living and entertaining. The kitchen is equipped with ample storage units, work surfaces, integrated oven with gas hob, integrated fridge/freezer, and washing machine.