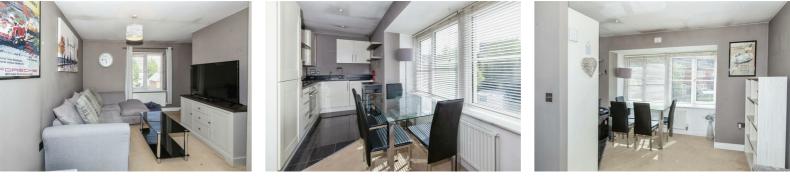

## £215,000

recommend viewing to fully appreciate the numerous features this home has to offer.

Upon entering the hallway, ascend the stairs to the landing, leading to the bright and roomy main living space. The neutral decor throughout creates a welcoming atmosphere. The open-plan kitchen connected to the living area serves as a social hub perfect for daily living and entertaining. The kitchen is equipped with ample storage units, work surfaces, integrated oven with gas hob, integrated fridge/freezer, and washing machine.

The landing also offers storage cupboard space and access to the bedroom, providing ample room for a double bed and wardrobe. The modern bathroom includes a panel enclosed bath with shower attachment, a WC, a hand basin with part tiled walls and floor.