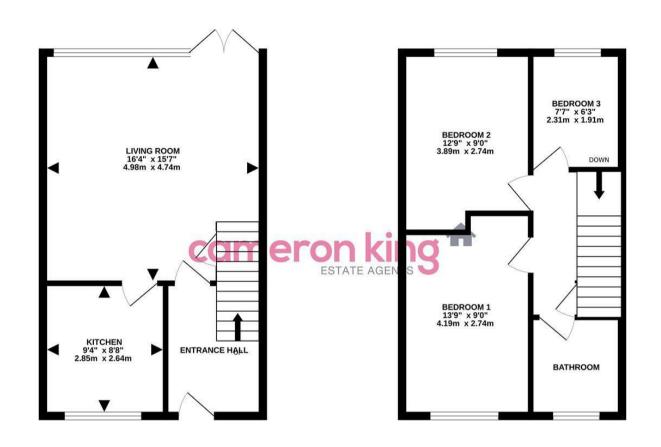

## TOTAL FLOOR AREA: 798 sq.ft. (74.1 sq.m.) approx.

White every attempt has been made to ensure the accuracy of the floorplan contained here, measurements of floors, windown demonstratement and floors, windown demonstratement and the second of floors, windown demonstratement. This plan is for flustrathre purposes only and should be used as such by any prospective purchaser. The services, systems and appliances shown have not been tested and no guarantee as to their operability or efficiency can be given.