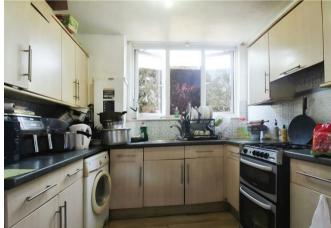

The property also features a fully fitted kitchen bathed in natural light, providing a welcoming and bright space for meal preparation.

The Maisonette comes with three bedrooms; two double rooms and one single. The first double bedroom stands out with its built-in wardrobes, offering ample storage space. The second double bedroom is also generously proportioned while the single room could serve as a perfect child's bedroom or office space.