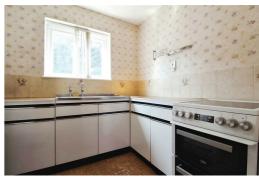

Upon entry, you are welcomed by an entrance hall leading to the living room, kitchen, two bedrooms, and bathroom. The living space is well-lit and spacious, offering ample room for furniture with access to the rear garden. The kitchen is equipped with storage units, work surfaces, and room for appliances.