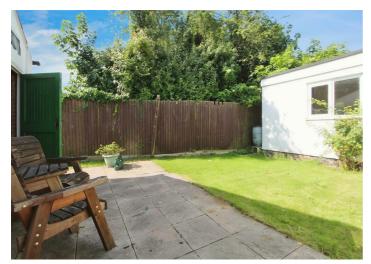

The rear garden is currently low maintenance, providing privacy and showcasing a patio area, lawn with wooden shed and side access to the garage. The property also comes with driveway parking for two vehicles.