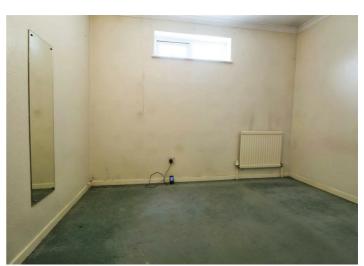

Upon entry, you are welcomed by an entrance hall leading to the living room, kitchen, two bedrooms, and bathroom. The living space is well-lit and spacious, offering ample room for furniture with access to the rear garden. The kitchen is equipped with storage units, work surfaces, and room for appliances.

Both bedrooms are generously proportioned doubles, and the bathroom features a panel-enclosed bath, WC, and wash hand basin. The hallway provides access to the loft, providing additional storage space.