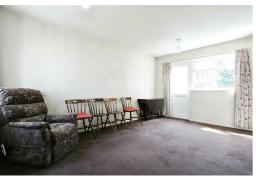

Upon entry, you are welcomed by an entrance hall leading to the living room, kitchen, two bedrooms, and bathroom. The living space is well-lit and spacious, offering ample room for furniture with access to the rear garden. The kitchen is equipped with storage units, work surfaces, and room for appliances.