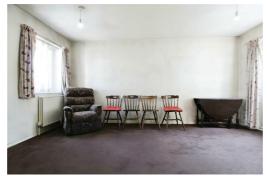

Upon entry, you are welcomed by an entrance hall leading to the living room, kitchen, two bedrooms, and bathroom. The living space is well-lit and spacious, offering ample room for furniture with access to the rear garden. The kitchen is equipped with storage units, work surfaces, and room for appliances.