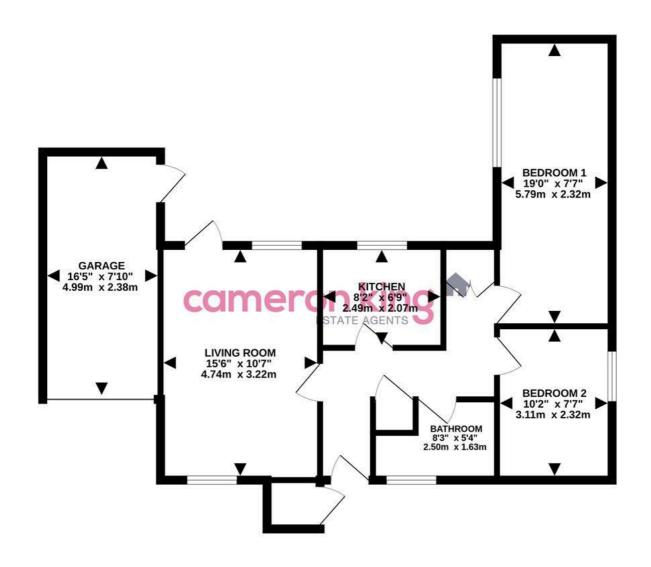

## GROUND FLOOR 708 sq.ft. (65.7 sq.m.) approx.

## TOTAL FLOOR AREA: 708 sq.ft. (65.7 sq.m.) approx.

Whilst every attempt has been made to ensure the accuracy of the floorplan contained here, measurements of doors, windows, rooms and any other feems are approximate and no responsibility is taken for any error, prospective purchaser. The services, systems and appliances shown have not been tested and no guarantee as to their operability or efficiency can be given.