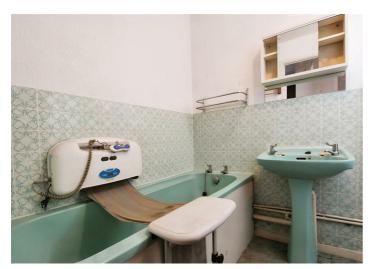

Both bedrooms are generously proportioned doubles, and the bathroom features a panel-enclosed bath, WC, and wash hand basin. The hallway provides access to the loft, providing additional storage space.