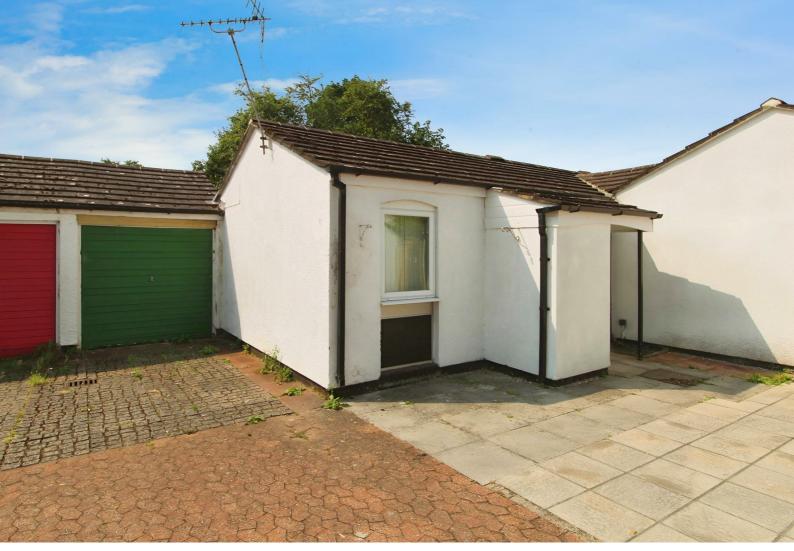

## **GOLDSWORTHY WAY** SLOUGH, SL1 6AZ

SOLD WITH NO ONWARD CHAIN - HUGE POTENTIAL TO EXTEND OR CONVERT (STPP).

Located in a highly desirable area close to local amenities, this semi-detached bungalow, in need of modernisation comprises two double bedrooms. The  $\,$ property includes a generously sized reception room, a private rear garden,

£335,000

**P** 2 EPC C

and a garage measuring over 15ft with potential for expansion (subject to obtaining planning permission).

Conveniently positioned with easy access to the Elizabeth Line via Burnham Rail Station, as well as various amenities, parks, and transport links, this property is being offered with no onward chain. Viewing is strongly recommended to fully appreciate the array of features this property presents.

The rear garden is currently low maintenance, providing privacy and showcasing a patio area, lawn with wooden shed and side access to the garage. The property also comes with driveway parking for two vehicles.

- Sold with no onward chain
- Easy access to M4 Motorway (Junction 7)
- Single garage with driveway parking
- 0.4 miles from Burnham Rail Station (Main Paddington Line and Crossrail Station - 20 minutes to Central London)
- · In need of modernisation
- Short walk from Lent Rise & Priory Schools
- · Private rear garden
- Within walking distance of local shops