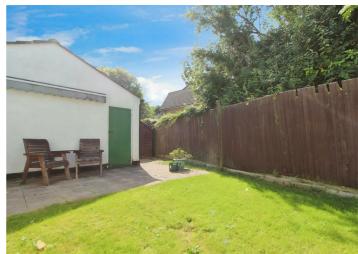

The rear garden is currently low maintenance, providing privacy and showcasing a patio area, lawn with wooden shed and side access to the garage. The property also comes with driveway parking for two vehicles.