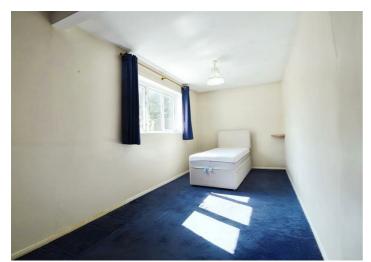

Upon entry, you are welcomed by an entrance hall leading to the living room, kitchen, two bedrooms, and bathroom. The living space is well-lit and spacious, offering ample room for furniture with access to the rear garden. The kitchen is equipped with storage units, work surfaces, and room for appliances.

Both bedrooms are generously proportioned doubles, and the bathroom features a panel-enclosed bath, WC, and wash hand basin. The hallway provides access to the loft, providing additional storage space.